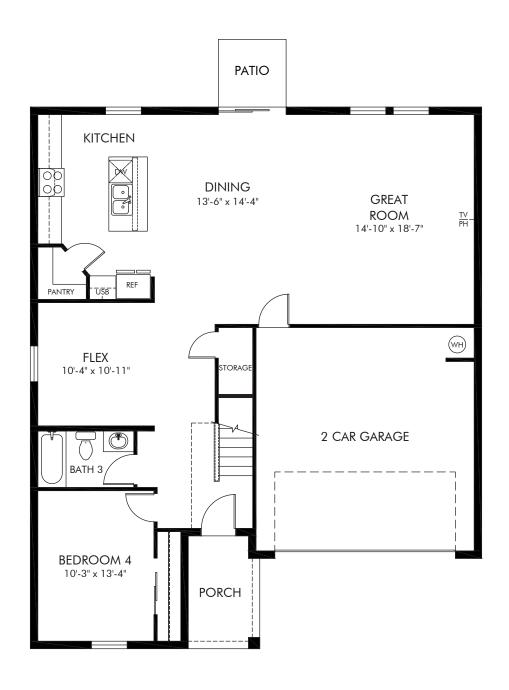

Bradbury Creek - Signature Series | Primrose | First Floor Approx. 2,631 sq. ft. | 4 Bed | 3 Bath | 2 Car Garage | 2 Story

FLEX LIVING OPTIONS: Opt. Covered Lanai

Any floorplan and/or elevation rendering is an artist's conceptual rendering intended to provide a general overview, but any such rendering does not constitute actual plans and specifications for any home. Renderings and pictures are representative and may depict floorplans, elevations, options, upgrades, landscaping, and other features and amenities that are not included as part of all homes and/or may not be available for all lots and/or in all communities. Renderings may not be drawn to scales. Square footalages and dimensions are approximate and may vary in construction and depending on the standard of measurement used, engineering and municipal requirements, or other site-specific conditions. Homes may be constructed with a floorplan that is the reverse of the floorplan rendering. Plans are copyrighted and/or otherwise subject to intellectual property rights of Meritage and/or others and cannot be reproduced or copied without Meritage's prior written consent. Plans and specifications, home features, and community information are subject to change, and homes to prior sale, at any time without notice or obligation. Pictures and other promotional materials are representative and may depict or contain floor plans, square footages, elevations, options, upgrades, landscaping, pool/spa, furnishings, appliances, and designer/decorator features and amenities that are not included as part of the home and/or may not be available in all communities. Not an offer or solicitation to sell real property. Offers to sell real property may only be made and accepted at the sales center for individual Meritage Homes Corporation. © 2024 Meritage Homes Corporation. All rights reserved.