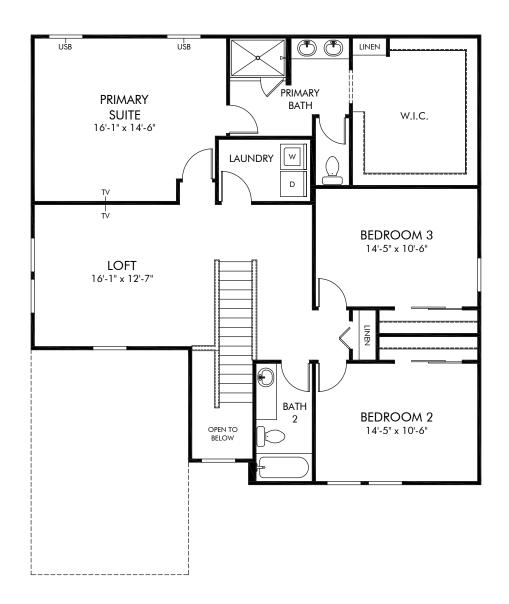

Bradbury Creek - Signature Series | Primrose | Second Floor Approx. 2,631 sq. ft. | 4 Bed | 3 Bath | 2 Car Garage | 2 Story

FLEX LIVING OPTIONS: Opt. Covered Lanai

Any floorplan and/or elevation rendering is an artist's conceptual rendering intended to provide a general overview, but any such rendering does not constitute actual plans and specifications for any home. Renderings and pictures are representative and may depict floorplans, elevations, options, upgrades, landscaping, and other features and amenities that are not included as part of all homes and/or may not be available for all lots and/or in all communities. Renderings may not be drawn to scale. Square footalges and dimensions are approximate and may vary in construction and depending on the standard of measurement used, engineering and municipal requirements, or other site-specific conditions. Homes may be constructed with a floorplan that is the reverse of the floorplan rendering. Plans are copyrighted and/or otherwise subject to intellectual property rights of Meritage and/or others and cannot be reproduced or copied without Meritage's prior written consent. Plans and specifications, home features, and community information are subject to change, and homes to prior sale, at any time without notice or obligation. Pictures and other promotional materials are representative and may depict or contain floor plans, square footages, elevations, options, upgrades, landscaping, pool/spa, furnishings, appliances, and designer/decorator features and amenities that are not included as part of the home and/or may not be available in all communities. Not an offer or solicitation to sell real property. Offers to sell real property may only be made and accepted at the sales canter for individual Meritage Homes Corporation. ©2024 Meritage Homes Corporation, All rights reserved.