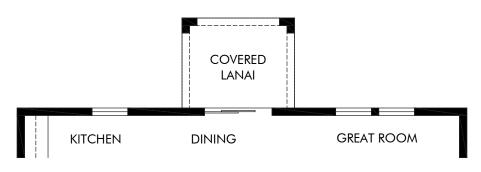

OPT. COVERED LANAI

Bradbury Creek - Signature Series | Primrose | Options Approx. 2,631 sq. ft. | 4 Bed | 3 Bath | 2 Car Garage | 2 Story

FLEX LIVING OPTIONS: Opt. Covered Lanai

Any floorplan and/or elevation rendering is an artist's conceptual rendering intended to provide a general overview, but any such rendering does not constitute actual plans and specifications for any home. Renderings and pictures are representative and may depict floorplans, elevations, options, upgrades, landscaping, and other features and amenities that are not included as part of all homes and/or may not be available for all lots and/or in all communities. Renderings may not be drawn to scales. Square footalages and dimensions are approximate and may vary in construction and depending on the standard of measurement used, engineering and municipal requirements, or other site-specific conditions. Homes may be constructed with a floorplan that is the reverse of the floorplan rendering. Plans are copyrighted and/or otherwise subject to intellectual property rights of Meritage and/or others and cannot be reproduced or copied without Meritage's prior written consent. Plans and specifications, home features, and community information are subject to change, and homes to prior sale, at any time without notice or obligation. Pictures and other promotional materials are representative and may depict or contain floor plans, square footages, elevations, options, upgrades, landscaping, pool/spa, furnishings, appliances, and designer/decorator features and amenities that are not included as part of the home and/or may not be available in all communities. Not an offer or solicitation to sell real property. Offers to sell real property may only be made and accepted at the sales center for individual Meritage Homes Corporation. © 2024 Meritage Homes Corporation. All rights reserved.