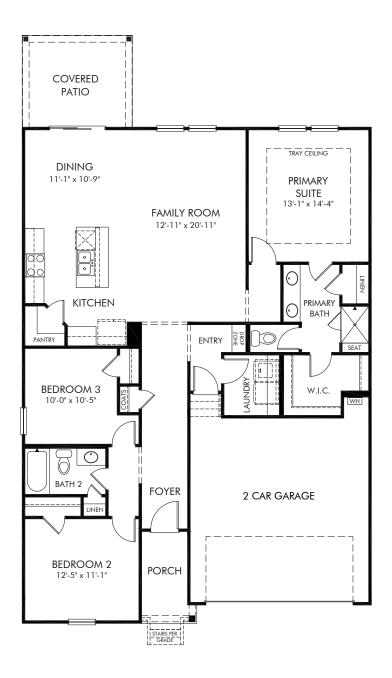

Harper Landing | Buchanan/Plan 441L Approx. 1,542 sq. ft. | 3 Bed | 2 Bath | 2 Car Garage | 1 Story

Any floorplan and/or elevation rendering is an artist's conceptual rendering intended to provide a general overview, but any such rendering does not constitute actual plans and specifications for any home. Renderings and pictures are representative and may depict floorplans, elevations, options, upgrades, landscaping, and other features and amenities that are not included as part of all homes and/or may not be available for all lots and/or in all communities. Renderings may not be drawn to scale. Square footalges and dimensions are approximate and may vary in construction and depending on the standard of measurement used, engineering and municipal requirements, or other site-specific conditions. Homes may be constructed with a floorplan that is the reverse of the floorplan rendering. Plans are copyrighted and/or otherwise subject to intellectual property rights of Meritage and/or others and cannot be reproduced or copied without Meritage's prior written consent. Plans and specifications, home features, and community information are subject to change, and homes to prior sale, at any time without notice or obligation. Pictures and other promotional materials are representative and may depict or contain floor plans, square footages, elevations, options, upgrades, landscaping, pool/spa, furnishings, appliances, and designer/decorator features and amenities that are not included as part of the home and/or may not be available in all communities. Not an offer or solicitation to sell real property. Offers to sell real property may only be made and accepted at the sales canter for individual Meritage Homes Corporation. ©2024 Meritage Homes Corporation, All rights reserved.