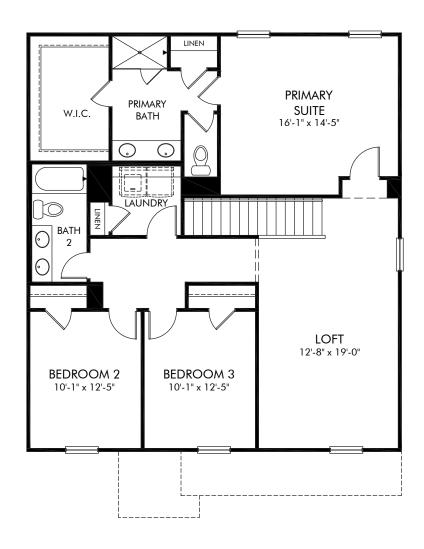

Community Name | Rockwell/Plan 446 | Second Floor Approx. 2,135 sq. ft. | 4 Bed | 3 Bath | 2 Car Garage | 2 Story

Any floorplan and/or elevation rendering is an artist's conceptual rendering intended to provide a general overview, but any such rendering does not constitute actual plans and specifications for any home. Renderings and pictures are representative and may depict floorplans, elevations, options, upgrades, landscaping, and other features and amenities that are not included as part of all homes and/or may not be available for all lots and/or in all communities. Renderings may not be drawn to scale. Square footalges and dimensions are approximate and may vary in construction and depending on the standard of measurement used, engineering and municipal requirements, or other site-specific conditions. Homes may be constructed with a floorplan that is the reverse of the floorplan rendering. Plans are copyrighted and/or otherwise subject to intellectual property rights of Meritage and/or others and cannot be reproduced or copied without Meritage's prior written consent. Plans and specifications, home features, and community information are subject to change, and homes to prior sale, at any time without notice or obligation. Pictures and other promotional materials are representative and may depict or contain floor plans, square footages, elevations, options, upgrades, landscaping, pool/spa, furnishings, appliances, and designer/decorator features and amenities that are not included as part of the home and/or may not be available in all communities. Not an offer or solicitation to sell real property. Offers to sell real property may only be made and accepted at the sales center for individual Meritage Homes Corporation. ©2023 Meritage Homes Corporation. All rights reserved.