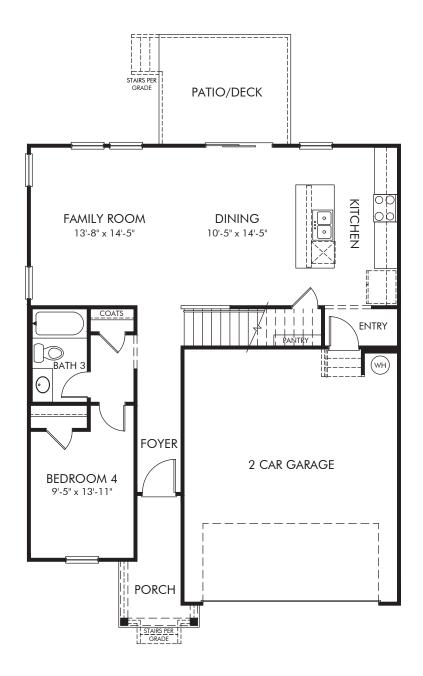

Community Name | Rockwell/Plan 446 | First Floor Approx. 2,135 sq. ft. | 4 Bed | 3 Bath | 2 Car Garage | 2 Story

Any floorplan and/or elevation rendering is an artist's conceptual rendering intended to provide a general overview, but any such rendering does not constitute actual plans and specifications for any home. Renderings and pictures are representative and may depict floorplans, elevations, options, upgrades, landscaping, and other features and amenities that are not included as part of all homes and/or may not be available for all lots and/or in all communities. Renderings may not be drawn to scale. Square footalegs and dimensions are approximate and may vary in construction and depending on the standard of measurement used, engineering and municipal requirements, or other site-specific conditions. Homes may be constructed with a floorplan that is the reverse of the floorplan rendering. Plans are copyrighted and/or otherwise subject to intellectual property rights of Meritage and/or others and cannot be reproduced or copied without Meritage's prior written consent. Plans and specifications, home features, and community information are subject to change, and homes to prior sale, at any time without notice or obligation. Pictures and other promotional materials are representative and may depict or contain floor plans, square footages, elevations, options, upgrades, landscaping, pool/spa, furnishings, appliances, and designer/decorator features and amenities that are not included as part of the home and/or may not be available in all communities. Not an offer or solicitation to sell real property. Offers to sell real property may only be made and accepted at the sales center for individual Meritage Homes Corporation. ©2023 Meritage Homes Corporation. All rights reserved.