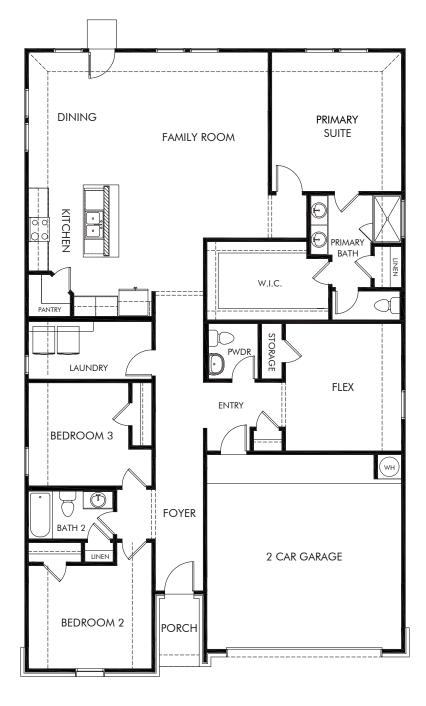

## The Fitzhugh | Plan C402 2,066 sq. ft. | 3 Bed | 2.5 Bath | 2 Car Garage | 1 Story