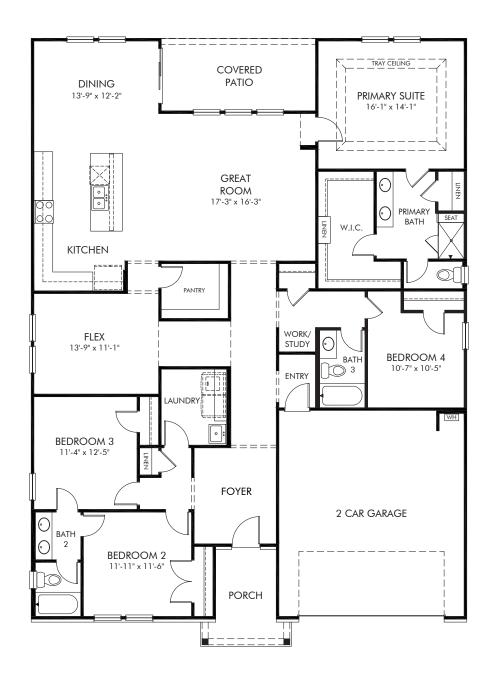

Calabash Station | Edgewood/Plan 546
Approx. 2,404 sq. ft. | 4 Bed | 3 Bath | 2 Car Garage | 1 Story

REV 05/23

Any floorplan and/or elevation rendering is an artist's conceptual rendering intended to provide a general overview, but any such rendering does not constitute actual plans and specifications for any home. Renderings and pictures are representative and may depict floorplans, elevations, options, upgrades, landscaping, and other features and amenities that are not included as part of all homes and/or may not be available for all lots and/or in all communities. Renderings may not be drawn to scale. Square footalgase and dimensions are approximate and may vary in construction and depending on the standard of measurement used, engineering and menicipal requirements, or other site-specific conditions. Homes may be constructed with a floorplan transferring the footage and/or otherwise subject to intellectual property rights of Meritage and/or others and cannot be reproduced or copied without Meritage's prior written consent. Plans and specifications, home features, and community information are subject to change, and homes to prior sale, at any time without notice or obligation. Pictures and other promotional materials are representative and may depict or contain floor plans, square footages, elevations, options, upgrades, landscaping, pool/spa, furnishings, appliances, and designer/decorator features and amenities that are not included as part of the home and/or may not be available in all communities. Benefit and the property may only be made and accepted at the sales center for individual Meritage Homes Corporation. ©2023 Meritage Homes Corporation. All rights reserved.