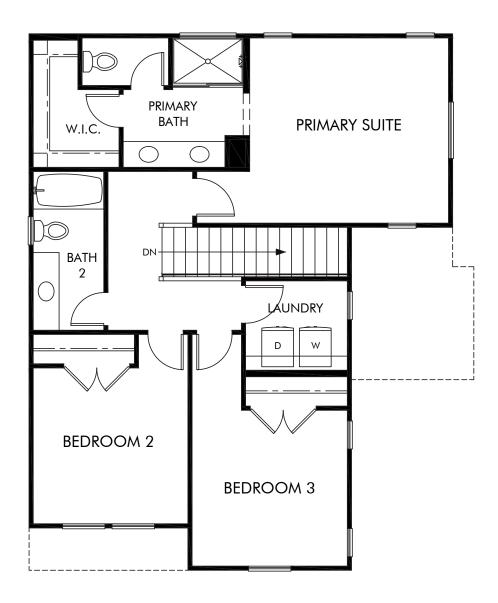

Prado | Residence 1 | Second Floor Approx. 1,402 sq. ft. | 3 Bed | 2.5 Bath | 2 Bay Garage | 2 Story

Any floorplan and/or elevation rendering is an artist's conceptual rendering intended to provide a general overview, but any such rendering does not constitute actual plans and specifications for any home. Renderings and pictures are representative and may depict floorplans, elevations, options, upgrades, landscaping, and other features and amenities that are not included as part of all homes and/or may not be available for all lots and/or in all communities. Renderings may not be drawn to scales. Square footalages and dimensions are approximate and may vary in construction and depending on the standard of measurement used, engineering and municipal requirements, or other site-specific conditions. Homes may be constructed with a floorplan that is the reverse of the floorplan rendering. Plans are copyrighted and/or otherwise subject to intellectual property rights of Meritage and/or others and cannot be reproduced or copied without Meritage's prior written consent. Plans and specifications, home features, and community information are subject to change, and homes to prior sale, at any time without notice or obligation. Pictures and other promotional materials are representative and may depict or contain floor plans, square footages, elevations, options, upgrades, landscaping, pool/spa, furnishings, appliances, and designer/decorator features and amenities that are not included as part of the home and/or may not be available in all communities. Not an offer or solicitation to sell real property. Offers to sell real property may only be made and accepted at the sales center for individual Meritage Homes Corporation. © 2024 Meritage Homes Corporation. All rights reserved.