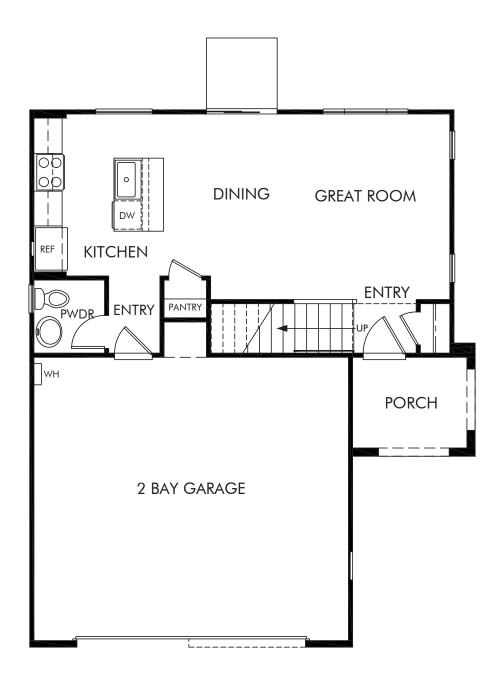

Prado | Residence 1 | First Floor Approx. 1,402 sq. ft. | 3 Bed | 2.5 Bath | 2 Bay Garage | 2 Story

Any floorplan and/or elevation rendering is an artist's conceptual rendering intended to provide a general overview, but any such rendering does not constitute actual plans and specifications for any home. Renderings and pictures are representative and may depict floorplans, elevations, options, upgrades, landscaping, and other features and amenities that are not included as part of all homes and/or may not be available for all lots and/or in all communities. Renderings may not be drawn to scale. Square footalges and dimensions are approximate and may vary in construction and depending on the standard of measurement used, engineering and municipal requirements, or other site-specific conditions. Homes may be constructed with a floorplan that is the reverse of the floorplan rendering. Plans are copyrighted and/or otherwise subject to intellectual property rights of Meritage and/or others and cannot be reproduced or copied without Meritage's prior written consent. Plans and specifications, home features, and community information are subject to change, and homes to prior sale, at any time without notice or obligation. Pictures and other promotional materials are representative and may depict or contain floor plans, square footages, elevations, options, upgrades, landscaping, pool/spa, furnishings, appliances, and designer/decorator features and amenities that are not included as part of the home and/or may not be available in all communities. Not an offer or solicitation to sell real property. Offers to sell real property may only be made and accepted at the sales canter for individual Meritage Homes Corporation. ©2024 Meritage Homes Corporation, All rights reserved.