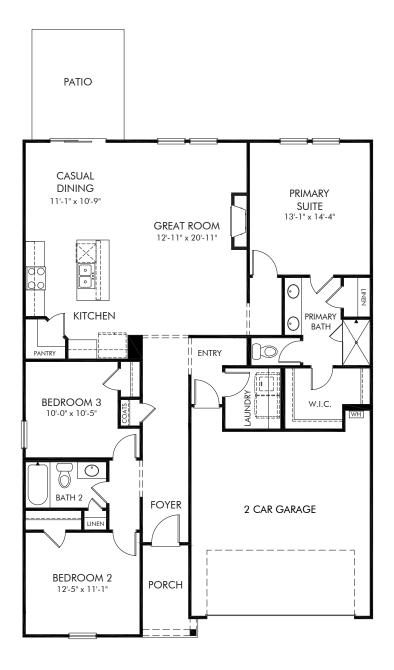

## Brighton Meadows | Buchanan/Plan 441 Approx. 1,542 sq. ft. | 3 Bed | 2 Bath | 2 Car Garage | 1 Story

REV 04/2020

Any floorplan and/or elevation rendering is an artist's conceptual rendering intended to provide a general overview, but any such rendering does not constitute actual plans and specifications for any home. Renderings and pictures are representative and may depict floorplans, elevations, options, upgrades, landscaping, and other features and amenities that are not included as part of all homes and/or may not be available for all lots and/or in all communities. Renderings may not be drawn to scale. Square footalgase and dimensions are approximate and may vary in construction and depending on the standard of measurement used, engineering and menicipal requirements, or other site-specific conditions. Homes may be constructed with a floorplan transferring the footage and/or otherwise subject to intellectual property rights of Meritage and/or others and cannot be reproduced or copied without Meritage's prior written consent. Plans and specifications, home features, and community information are subject to change, and homes to prior sale, at any time without notice or obligation. Pictures and other promotional materials are representative and may depict or contain floor plans, square footages, elevations, options, upgrades, landscaping, pool/spa, furnishings, appliances, and designer/decorator features and amenities that are not included as part of the home and/or may not be available in all communities. Benefit and the property may only be made and accepted at the sales center for individual Meritage Homes Corporation. ©2021 Meritage Homes Corporation. All rights reserved.