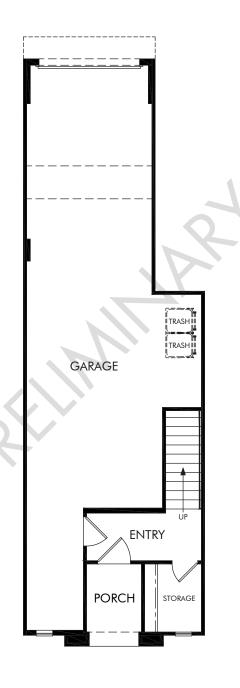

Seville at Vincent Place | Residence 2 | First Floor Approx. 1,497 sq. ft. | 3 Bed | 3 Bath | 2 Bay Garage | 3 Story

REV 03/22

Any floorplan and/or elevation rendering is an artist's conceptual rendering intended to provide a general overview, but any such rendering does not constitute actual plans and specifications for any home. Renderings and pictures are representative and may depict floorplans, elevations, options, upgrades, landscaping, and other features and amenities that are not included as part of all homes and/or may not be available for all lots and/or in all communities. Renderings may not be drawn to scales. Square footalages and dimensions are approximate and may vary in construction and depending on the standard of measurement used, engineering and municipal requirements, or other site-specific conditions. Homes may be constructed with a floorplan that is the reverse of the floorplan rendering. Plans are copyrighted and/or otherwise subject to intellectual property rights of Meritage and/or others and cannot be reproduced or copied without Meritage's prior written consent. Plans and specifications, home features, and community information are subject to change, and homes to prior sale, at any time without notice or obligation. Pictures and other promotional materials are representative and may depict or contain floor plans, square footages, elevations, options, upgrades, landscaping, pool/spa, furnishings, appliances, and designer/decorator features and amenities that are not included as part of the home and/or may not be available in all communities. Not an offer or solicitation to sell real property. Offers to sell real property may only be made and accepted at the sales center for individual Meritage Homes Corporation. ©2023 Meritage Homes Corporation. All rights reserved.