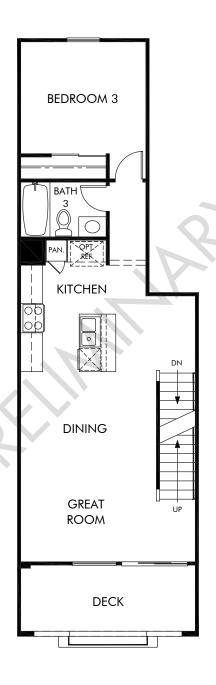

Seville at Vincent Place | Residence 2 | Second Floor Approx. 1,497 sq. ft. | 3 Bed | 3 Bath | 2 Bay Garage | 3 Story

Any floorplan and/or elevation rendering is an artist's conceptual rendering intended to provide a general overview, but any such rendering does not constitute actual plans and specifications for any home. Renderings and pictures are representative and may depict floorplans, elevations, options, upgrades, landscaping, and other features and amenities that are not included as part of all homes and/or may not be available for all lots and/or in all communities. Renderings may not be drawn to scale. Square footalges and dimensions are approximate and may vary in construction and depending on the standard of measurement used, engineering and municipal requirements, or other site-specific conditions. Homes may be constructed with a floorplan that is the reverse of the floorplan rendering. Plans are copyrighted and/or otherwise subject to intellectual property rights of Meritage and/or others and cannot be reproduced or copied without Meritage's prior written consent. Plans and specifications, home features, and community information are subject to change, and homes to prior sale, at any time without notice or obligation. Pictures and other promotional materials are representative and may depict or contain floor plans, square footages, elevations, options, upgrades, landscaping, pool/spa, furnishings, appliances, and designer/decorator features and amenities that are not included as part of the home and/or may not be available in all communities. Not an offer or solicitation to sell real property. Offers to sell real property may only be made and accepted at the sales center for individual Meritage Homes Corporation. ©2023 Meritage Homes Corporation. All rights reserved.