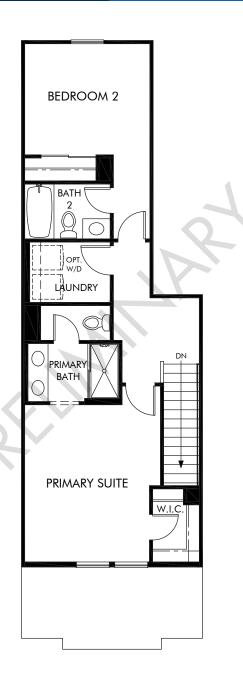

Seville at Vincent Place | Residence 2 | Third Floor Approx. 1,497 sq. ft. | 3 Bed | 3 Bath | 2 Bay Garage | 3 Story

Any floorplan and/or elevation rendering is an artist's conceptual rendering intended to provide a general overview, but any such rendering does not constitute actual plans and specifications for any home. Renderings and pictures are representative and may depict floorplans, elevations, options, upgrades, landscaping, and other features and amenities that are not included as part of all homes and/or may not be available for all lots and/or in all communities. Renderings may not be drawn to scale. Square footalges and dimensions are approximate and may vary in construction and depending on the standard of measurement used, engineering and municipal requirements, or other site-specific conditions. Homes may be constructed with a floorplan that is the reverse of the floorplan rendering. Plans are copyrighted and/or otherwise subject to intellectual property rights of Meritage and/or others and cannot be reproduced or copied without Meritage's prior written consent. Plans and specifications, home features, and community information are subject to change, and homes to prior sale, at any time without notice or obligation. Pictures and other promotional materials are representative and may depict or contain floor plans, square footages, elevations, options, upgrades, landscaping, pool/spa, furnishings, appliances, and designer/decorator features and amenities that are not included as part of the home and/or may not be available in all communities. Not an offer or solicitation to sell real property. Offers to sell real property may only be made and accepted at the sales center for individual Meritage Homes Corporation. ©2023 Meritage Homes Corporation. All rights reserved.