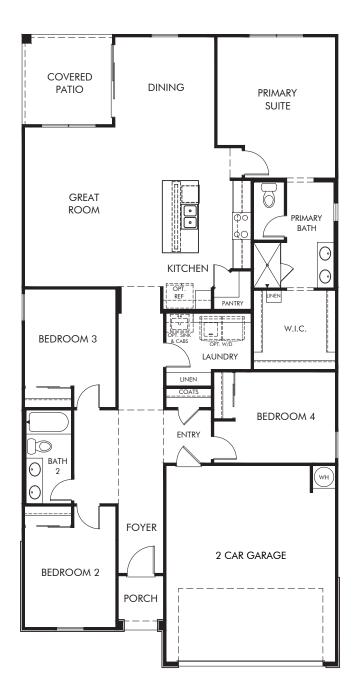

## Rancho Del Rey | Mason Approx. 1,832 sq. ft. | 4 Bed | 2 Bath | 2 Car Garage | 1 Story

REV 02/22

Any floorplan and/or elevation rendering is an artist's conceptual rendering intended to provide a general overview, but any such rendering does not constitute actual plans and specifications for any home. Renderings and pictures are representative and may depict floorplans, elevations, options, upgrades, landscaping, and other features and amenities that are not included as part of all homes and/or may not be available for all lots and/or in all communities. Renderings may not be drawn to scale. Square footages and dimensions are approximate and may vary in construction and depending on the standard of measurement used, engineering and municipal requirements, or other site-specific conditions. Homes may be constructed with a floorplan that is the reverse of the floorplan rendering. Plans are copyrighted and/or otherwise subject to intellectual property rights of Meritage and/or others and cannot be reproduced or copied without Meritage's prior written consent. Plans and specifications, home features, and community information are subject to change, and homes to prior sale, at any time without notice or obligation. Pictures and other promotional materials are representative and may depict or conitain floor plans, square footages, elevations, options, upgrades, landscaping, pol/spa, furnishings, appliances, and designer/decorator features and amenities. Not an offer or solicitation to sell real property may only be made and accepted at the sales center for individual Meritage Homes communities. See sales associate for details. Meritage Homes Corporation. All rights reserved.