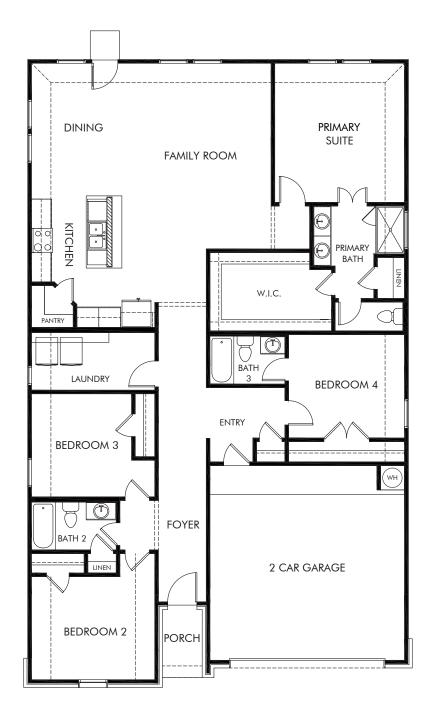

## Scenic Crest - Classic Series | The Preston | Plan C403 2,066 sq. ft. | 4 Bed | 3 Bath | 2 Car Garage | 1 Story

REV 06/20 SAN LN

Any floorplan and/or elevation rendering is an artist's conceptual rendering intended to provide a general overview, but any such rendering does not constitute actual plans and specifications for any home. Renderings and pictures are representative and may depict floorplans, elevations, options, upgrades, landscaping, and other features and amenities that are not included as part of all homes and/or may not be available for all lots and/or in all communities. Renderings may not be drawn to scale. Any provided dimensions are approximate and actual dimensions may vary. Homes may be constructed with a floorplan that is the reverse of the floorplan rendering. Plans are copyrighted and/or otherwise subject to intellectual property rights of Meritage and/or others and cannot be reproduced or copied without Meritage's prior written consent. Plans and specifications, home features, and community information are subject to change, and homes to prior sale, at any time without notice or obligation. Additionally, deviationally, deviationally, deviations and variations may exist in any constructed home, including, without limitation: (i) substitution of materials and equipment of substantially equal or better quality; (ii) minor style, lot orientation, and color changes; (iii) minor variances in square footage and in room and space dimensions, and in window, door, utility outlet, and other improvement locations; (iv) changes as may be required by any state, federal, county, or local governmental authority in order to accommodate requested selections and/or options; and (iv) value engineering and field changes.