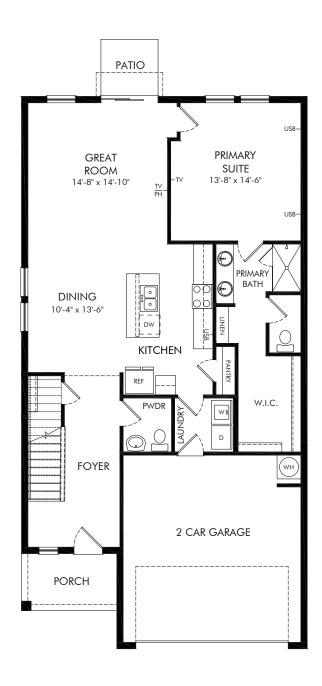

Links Terrace | Yellowstone | First Floor Approx. 2,168 sq. ft. | 4 Bed | 2.5 Bath | 2 Car Garage | 2 Story

FLEX LIVING OPTIONS: Opt. Covered Lanai

Any floorplan and/or elevation rendering is an artist's conceptual rendering intended to provide a general overview, but any such rendering does not constitute actual plans and specifications for any home. Renderings and pictures are representative and may depict floorplans, elevations, options, upgrades, landscaping, and other features and amenities that are not included as part of all homes and/or may not be available for all lots and/or in all communities. Renderings may not be drawn to scale. Square footalges and dimensions are approximate and may vary in construction and depending on the standard of measurement used, engineering and municipal requirements, or other site-specific conditions. Homes may be constructed with a floorplan that is the reverse of the floorplan rendering. Plans are copyrighted and/or otherwise subject to intellectual property rights of Meritage and/or others and cannot be reproduced or copied without Meritage's prior written consent. Plans and specifications, home features, and community information are subject to change, and homes to prior sale, at any time without notice or obligation. Pictures and other promotional materials are representative and may depict or contain floor plans, square footages, elevations, options, upgrades, landscaping, pool/spa, furnishings, appliances, and designer/decorator features and amenities that are not included as part of the home and/or may not be available in all communities. Not an offer or solicitation to sell real property. Offers to sell real property may only be made and accepted at the sales canter for individual Meritage Homes Corporation. ©2024 Meritage Homes Corporation, All rights reserved.