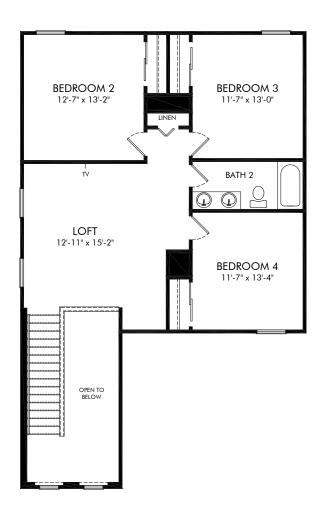

Links Terrace | Yellowstone | Second Floor Approx. 2,168 sq. ft. | 4 Bed | 2.5 Bath | 2 Car Garage | 2 Story

FLEX LIVING OPTIONS: Opt. Covered Lanai

Any floorplan and/or elevation rendering is an artist's conceptual rendering intended to provide a general overview, but any such rendering does not constitute actual plans and specifications for any home. Renderings and pictures are representative and may depict floorplans, elevations, options, upgrades, landscaping, and other features and amenities that are not included as part of all homes and/or may not be available for all lots and/or in all communities. Renderings may not be drawn to scale. Square footalges and dimensions are approximate and may vary in construction and depending on the standard of measurement used, engineering and municipal requirements, or other site-specific conditions. Homes may be constructed with a floorplan that is the reverse of the floorplan rendering. Plans are copyrighted and/or otherwise subject to intellectual property rights of Meritage and/or others and cannot be reproduced or copied without Meritage's prior written consent. Plans and specifications, home features, and community information are subject to change, and homes to prior sale, at any time without notice or obligation. Pictures and other promotional materials are representative and may depict or contain floor plans, square footages, elevations, options, upgrades, landscaping, pool/spa, furnishings, appliances, and designer/decorator features and amenities that are not included as part of the home and/or may not be available in all communities. Not an offer or solicitation to sell real property. Offers to sell real property may only be made and accepted at the sales canter for individual Meritage Homes Corporation. ©2024 Meritage Homes Corporation, All rights reserved.