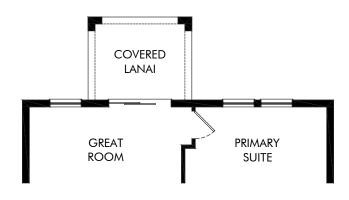

OPT. COVERED LANAI

Links Terrace | Yellowstone | Options Approx. 2,168 sq. ft. | 4 Bed | 2.5 Bath | 2 Car Garage | 2 Story

FLEX LIVING OPTIONS: Opt. Covered Lanai

Any floorplan and/or elevation rendering is an artist's conceptual rendering intended to provide a general overview, but any such rendering does not constitute actual plans and specifications for any home. Renderings and pictures are representative and may depict floorplans, elevations, options, upgrades, landscaping, and other features and amenities that are not included as part of all homes and/or may not be available for all lots and/or in all communities. Renderings may not be drawn to scales. Square footalages and dimensions are approximate and may vary in construction and depending on the standard of measurement used, engineering and municipal requirements, or other site-specific conditions. Homes may be constructed with a floorplan that is the reverse of the floorplan rendering. Plans are copyrighted and/or otherwise subject to intellectual property rights of Meritage and/or others and cannot be reproduced or copied without Meritage's prior written consent. Plans and specifications, home features, and community information are subject to change, and homes to prior sale, at any time without notice or obligation. Pictures and other promotional materials are representative and may depict or contain floor plans, square footages, elevations, options, upgrades, landscaping, pool/spa, furnishings, appliances, and designer/decorator features and amenities that are not included as part of the home and/or may not be available in all communities. Not an offer or solicitation to sell real property. Offers to sell real property may only be made and accepted at the sales center for individual Meritage Homes Corporation. © 2024 Meritage Homes Corporation. All rights reserved.