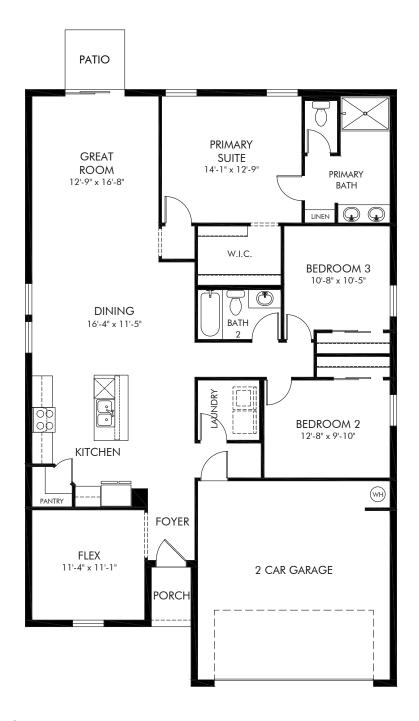

## Lantana Grove | Daphne 1,695 sq. ft. | 3 Bed | 2 Bath | 2 Car Garage | 1 Story

REV 08/20

Any floorplan and/or elevation rendering is an artist's conceptual rendering intended to provide a general overview, but any such rendering does not constitute actual plans and specifications for any home. Renderings and pictures are representative and may depict floorplans, elevations, options, upgrades, landscaping, and other features and amenities that are not included as part of all homes and/or may not be available for all lots and/or in all communities. Renderings may not be drawn to scale. Any provided dimensions are approximate and actual dimensions may vary. Homes may be constructed with a floorplan that is the reverse of the floorplan rendering. Plans are copyrighted and/or otherwise subject to intellectual property rights of Meritage and/or others and cannot be reproduced or copied without Meritage's prior written consent. Plans and specifications, home features, and community information are subject to change, and homes to prior sale, at any time without notice or obligation. Additionally, deviations and variations may exist in any constructed home, including, without limitation: (i) substitution of materials and equipment of substantially equal or better quality; (ii) minor style, lot orientation, and color changes; (iii) minor variances in square footage and in room and space dimensions, and in window, door, utility outlet, and other improvement locations; (iv) changes as may be required by any state, federal, county, or local governmental authority in order to accommodate requested selections and/or options; and (v) value engineering and field changes.