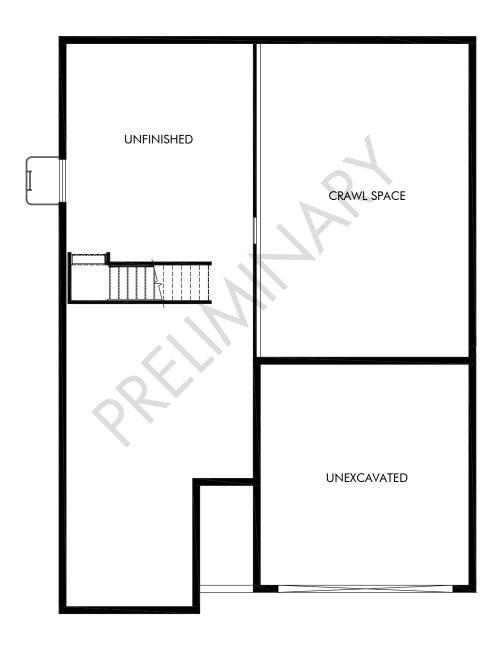

Meridian Ranch | The Red Feather | Basement Approx. 1,565 sq. ft. | 3 Bed | 2 Bath | 2 Car Garage | 1 Story | Unfinished Basement

Any floorplan and/or elevation rendering is an artist's conceptual rendering intended to provide a general overview, but any such rendering does not constitute actual plans and specifications for any home. Renderings and pictures are representative and may depict floorplans, elevations, options, upgrades, landscaping, and other features and amenities that are not included as part of all homes and/or may not be available for all lots and/or in all communities. Renderings may not be drawn to scale. Square footalges and dimensions are approximate and may vary in construction and depending on the standard of measurement used, engineering and municipal requirements, or other site-specific conditions. Homes may be constructed with a floorplan that is the reverse of the floorplan rendering. Plans are copyrighted and/or otherwise subject to intellectual property rights of Meritage and/or others and cannot be reproduced or copied without Meritage's prior written consent. Plans and specifications, home features, and community information are subject to change, and homes to prior sale, at any time without notice or obligation. Pictures and other promotional materials are representative and may depict or contain floor plans, square footages, elevations, options, upgrades, landscaping, pool/spa, furnishings, appliances, and designer/decorator features and amenities that are not included as part of the home and/or may not be available in all communities. Not an offer or solicitation to sell real property. Offers to sell real property may only be made and accepted at the sales center for individual Meritage Homes Corporation. ©2025 Meritage Homes Corporation. All rights reserved.