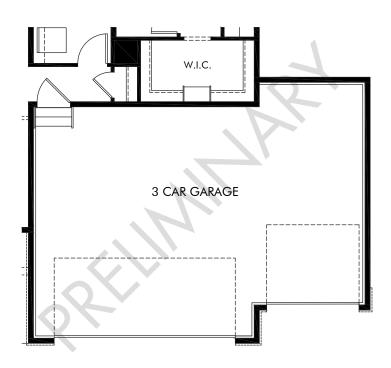

OPT. 3 CAR GARAGE

Meridian Ranch | The Red Feather | Options

Approx. 1,565 sq. ft. | 3 Bed | 2 Bath | 2 Car Garage | 1 Story | Unfinished Basement

FLEX LIVING OPTIONS: 3 Car Garage.

Any floorplan and/or elevation rendering is an artist's conceptual rendering intended to provide a general overview, but any such rendering does not constitute actual plans and specifications for any home. Renderings and pictures are representative and may depict floorplans, elevations, options, upgrades, landscaping, and other features and amenities that are not included as part of all homes and/or may not be available for all lots and/or in all communities. Renderings may not be drawn to scales. Square footalages and dimensions are approximate and may vary in construction and depending on the standard of measurement used, engineering and municipal requirements, or other site-specific conditions. Homes may be constructed with a floorplan that is the reverse of the floorplan rendering. Plans are copyrighted and/or otherwise subject to intellectual property rights of Meritage and/or others and cannot be reproduced or copied without Meritage's prior written consent. Plans and specifications, home features, and community information are subject to change, and homes to prior sale, at any time without notice or obligation. Pictures and other promotional materials are representative and may depict or contain floor plans, square footages, elevations, options, upgrades, landscaping, pool/spa, furnishings, appliances, and designer/decorator features and amenities that are not included as part of the home and/or may not be available in all communities. Not an offer or solicitation to sell real property. Offers to sell real property may only be made and accepted at the sales center for individual Meritage Homes Corporation. ©2025 Meritage Homes Corporation. All rights reserved.