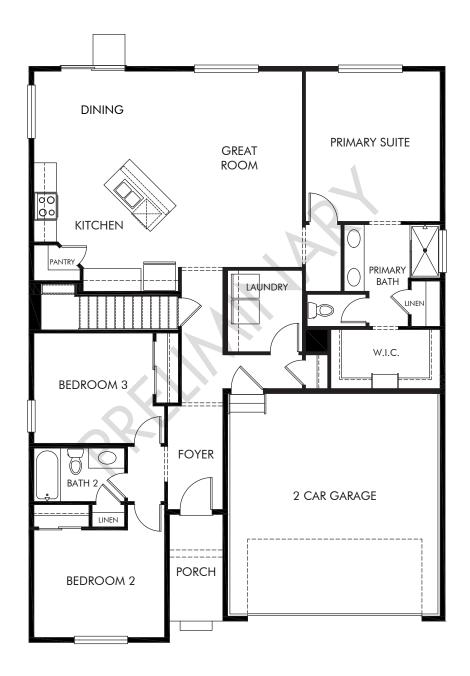

Meridian Ranch | The Red Feather | First Floor Approx. 1,565 sq. ft. | 3 Bed | 2 Bath | 2 Car Garage | 1 Story | Unfinished Basement

**FLEX LIVING OPTIONS:** 3 Car Garage.

Any floorplan and/or elevation rendering is an artist's conceptual rendering intended to provide a general overview, but any such rendering does not constitute actual plans and specifications for any home. Renderings and pictures are representative and may depict floorplans, elevations, options, upgrades, landscaping, and other features and amenities that are not included as part of all homes and/or may not be available for all lots and/or in all communities. Renderings may not be drawn to scale. Square footalges and dimensions are approximate and may vary in construction and depending on the standard of measurement used, engineering and municipal requirements, or other site-specific conditions. Homes may be constructed with a floorplan that is the reverse of the floorplan rendering. Plans are copyrighted and/or otherwise subject to intellectual property rights of Meritage and/or others and cannot be reproduced or copied without Meritage's prior written consent. Plans and specifications, home features, and community information are subject to change, and homes to prior sale, at any time without notice or obligation. Pictures and other promotional materials are representative and may depict or contain floor plans, square footages, elevations, options, upgrades, landscaping, pool/spa, furnishings, appliances, and designer/decorator features and amenities that are not included as part of the home and/or may not be available in all communities. Not an offer or solicitation to sell real property. Offers to sell real property may only be made and accepted at the sales center for individual Meritage Homes Corporation. ©2025 Meritage Homes Corporation. All rights reserved.