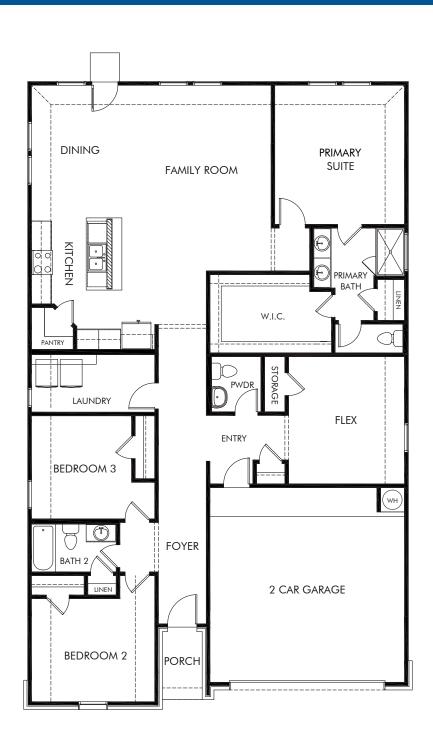

## Autry Pond | The Fitzhugh | Plan C402 2,066 sq. ft. | 3 Bed | 2.5 Bath | 2 Car Garage | 1 Story

REV 06/20 SAN LN

Any floorplan and/or elevation rendering is an artist's conceptual rendering intended to provide a general overview, but any such rendering does not constitute actual plans and specifications for any home. Renderings and pictures are representative and may depict floorplans, elevations, options, upgrades, landscaping, and other features and amenities that are not included as part of all homes and/or may not be available for all lots and/or in all communities. Renderings may not be drawn to scale. Any provided dimensions are approximate and actual dimensions may vary. Homes may be constructed with a floorplan that is the reverse of the floorplan rendering. Plans are copyrighted and/or otherwise subject to intellectual property rights of Meritage and/or others and cannot be reproduced or copied without Meritage's prior written consent. Plans and specifications, home features, and community information are subject to change, and homes to prior sale, at any time without notice or obligation. Additionally, deviationally, deviationally, deviations and variations may exist in any constructed home, including, without limitation: (i) substitution of materials and equipment of substantially equal or better quality; (ii) minor style, lot orientation, and color changes; (iii) minor variances in square footage and in room and space dimensions, and in window, door, utility outlet, and other improvement locations; (iv) changes as may be required by any state, federal, county, or local governmental authority in order to accommodate requested selections and/or options; and (iv) value engineering and field changes.