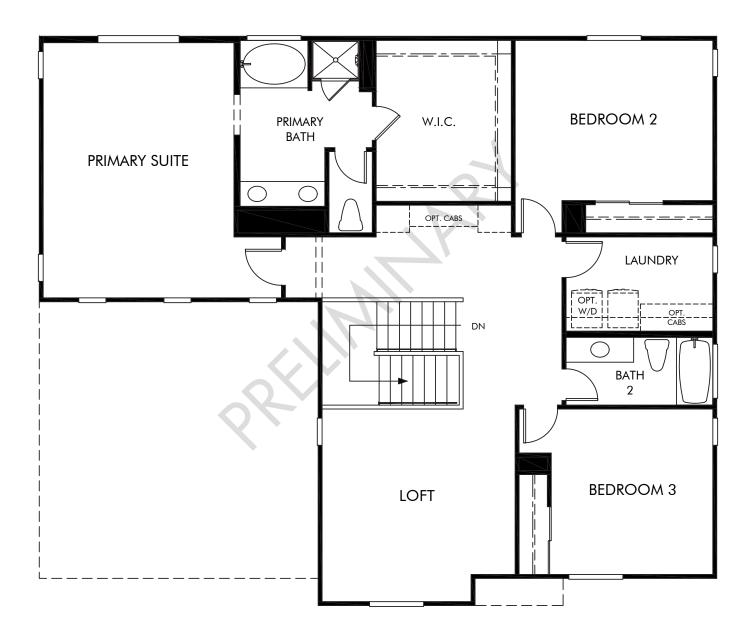

## Deer Valley | Residence 5 | Second Floor Approx. 2,992 sq. ft. | 4 Bed | 3 Bath | 3 Bay Tandem Garage | 2 Story

Any floorplan and/or elevation rendering is an artist's conceptual rendering intended to provide a general overview, but any such rendering does not constitute actual plans and specifications for any home. Renderings and pictures are representative and may depict floorplans, elevations, options, upgrades, landscaping, and other features and amenities that are not included as part of all homes and/or may not be available for all lots and/or in all communities. Renderings may not be drawn to scale. Square footages and dimensions are approximate and may vary in construction and depending on the standard of measurement used, engineering and municipal requirements, or other site-specific conditions. Homes may be constructed with a floorplan the standard of measurement used, engineering and municipal requirements, or other site-specific conditions. Homes may be constructed with a floorplan the standard of measurement used, ending. Plans are copyrighted and/or otherwise subject to intellectual property rights of Meritage and/or others and cannot be reproduced or copied without Meritage's prior written consent. Plans and specifications, home features, and other promotional materials are representative and may depict or contain floor plans, square footages, elevations, options, upgrades, landscaping, pool/spa, furnishings, appliances, and designer/decorator features and amenities that are not included as part of the home and/or may not be available in all communities. Not an offer or solicitation to sell real property. Offers to sell real property may only be made and accepted at the standard for energy-efficient homes@, and Life. Built. Buil