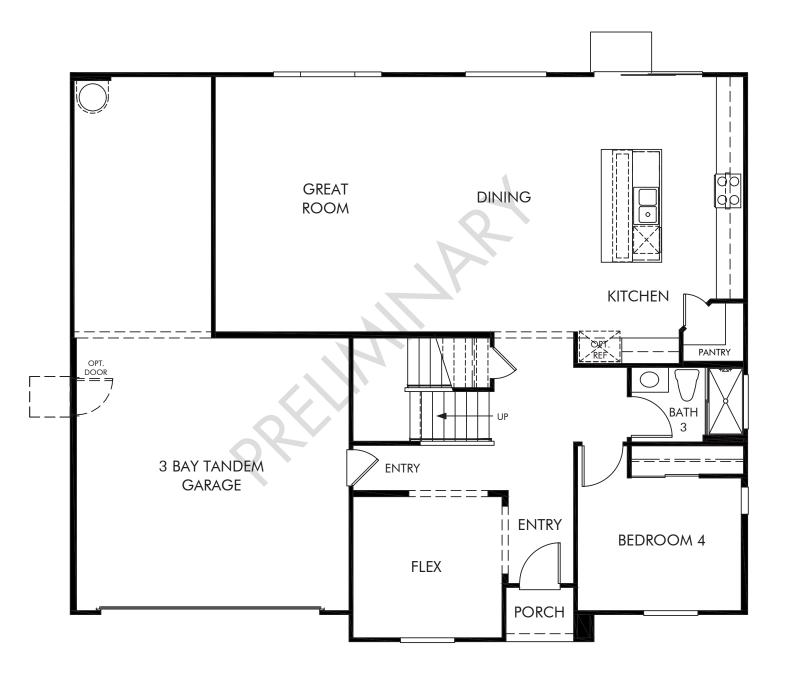

## Deer Valley | Residence 5 | First Floor Approx. 2,992 sq. ft. | 4 Bed | 3 Bath | 3 Bay Tandem Garage | 2 Story

Any floorplan and/or elevation rendering is an artist's conceptual rendering intended to provide a general overview, but any such rendering does not constitute actual plans and specifications for any home. Renderings and pictures are representative and may depict floorplans, elevations, options, upgrades, landscaping, and other features and amenities that are not included as part of all homes and/or may not be available for all lots and/or in all communities. Renderings may not be drawn to scale. Square footages and dimensions are approximate and may vary in construction and depending on the standard of measurement used, engineering and municipal requirements, or other site-specific conditions. Homes may be constructed with a floorplan the standard of measurement used, engineering and municipal requirements, or other site-specific conditions. Homes may be constructed with a floorplan the standard of measurement used, ending. Plans are copyrighted and/or otherwise subject to intellectual property rights of Meritage and/or others and cannot be reproduced or copied without Meritage's prior written consent. Plans and specifications, home features, and other promotional materials are representative and may depict or contain floor plans, square footages, elevations, options, upgrades, landscaping, pool/spa, furnishings, appliances, and designer/decorator features and amenities that are not included as part of the home and/or may not be available in all communities. Not an offer or solicitation to sell real property. Offers to sell real property may only be made and accepted at the standard for energy-efficient homes@, and Life. Built. Buil