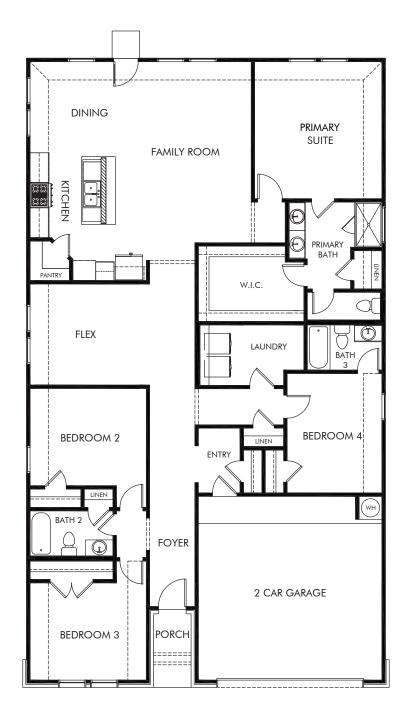

## Orchard Park | The Henderson | Plan C404 2,268 sq. ft. | 4 Bed | 3 Bath | 2 Car Garage | 1 Story

REV 04/21 SAN LN

Any floorplan and/or elevation rendering is an artist's conceptual rendering intended to provide a general overview, but any such rendering does not constitute actual plans and specifications for any home. Renderings and pictures are representative and may depict floorplans, elevations, options, upgrades, landscaping, and other features and amenities that are not included as part of all homes and/or may not be available for all lots and/or in all communities. Renderings may not be drawn to scale. Any provided dimensions are approximate and actual dimensions may vary. Homes may be constructed with a floorplan that is the reverse of the floorplan rendering. Plans are copyrighted and/or otherwise subject to intellectual property rights of Meritage and/or others and cannot be reproduced or copied without Meritage's prior written consent. Plans and specifications, home features, and community information are subject to change, and homes to prior sale, at any time without notice or obligation. Additionally, deviationally, deviationally, deviations and variations may exist in any constructed home, including, without limitation: (i) substitution of materials and equipment of substantially equal or better quality; (ii) minor style, lot orientation, and color changes; (iii) minor variances in square footage and in room and space dimensions, and in window, door, utility outlet, and other improvement locations; (iv) changes as may be required by any state, federal, county, or local governmental authority in order to accommodate requested selections and/or options; and (iv) value engineering and field changes.