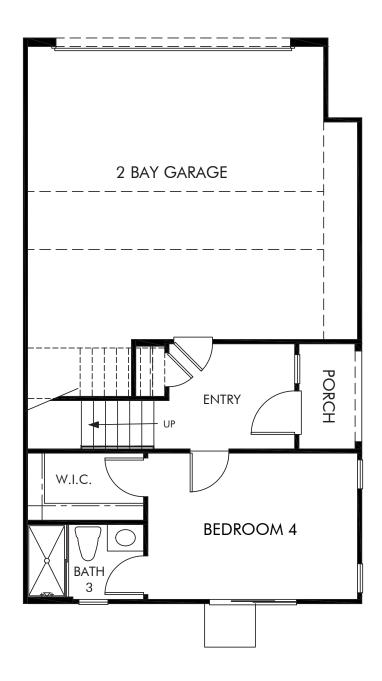

Cabrilla at Ponte Vista | Residence 4 | First Floor Approx. 2,025 sq. ft. | 4 Bed | 3.5 Bath | 2 Bay Garage | 3 Story

REV 04/21

Any floorplan and/or elevation rendering is an artist's conceptual rendering intended to provide a general overview, but any such rendering does not constitute actual plans and specifications for any home. Renderings and pictures are representative and may depict floorplans, elevations, options, upgrades, landscaping, and other features and amenities that are not included as part of all homes and/or may not be available for all lots and/or in all communities. Renderings may not be drawn to scales. Square footalages and dimensions are approximate and may vary in construction and depending on the standard of measurement used, engineering and municipal requirements, or other site-specific conditions. Homes may be constructed with a floorplan that is the reverse of the floorplan rendering. Plans are copyrighted and/or otherwise subject to intellectual property rights of Meritage and/or others and cannot be reproduced or copied without Meritage's prior written consent. Plans and specifications, home features, and community information are subject to change, and homes to prior sale, at any time without notice or obligation. Pictures and other promotional materials are representative and may depict or contain floor plans, square footages, elevations, options, upgrades, landscaping, pool/spa, furnishings, appliances, and designer/decorator features and amenities that are not included as part of the home and/or may not be available in all communities. Not an offer or solicitation to sell real property. Offers to sell real property may only be made and accepted at the sales center for individual Meritage Homes Corporation. ©2023 Meritage Homes Corporation. All rights reserved.