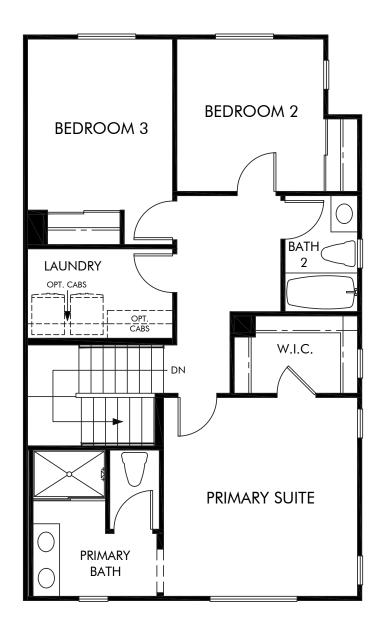

Cabrilla at Ponte Vista | Residence 4 | Third Floor Approx. 2,025 sq. ft. | 4 Bed | 3.5 Bath | 2 Bay Garage | 3 Story

Any floorplan and/or elevation rendering is an artist's conceptual rendering intended to provide a general overview, but any such rendering does not constitute actual plans and specifications for any home. Renderings and pictures are representative and may depict floorplans, elevations, options, upgrades, landscaping, and other features and amenities that are not included as part of all homes and/or may not be available for all lots and/or in all communities. Renderings may not be drawn to scales. Square footalages and dimensions are approximate and may vary in construction and depending on the standard of measurement used, engineering and municipal requirements, or other site-specific conditions. Homes may be constructed with a floorplan that is the reverse of the floorplan rendering. Plans are copyrighted and/or otherwise subject to intellectual property rights of Meritage and/or others and cannot be reproduced or copied without Meritage's prior written consent. Plans and specifications, home features, and community information are subject to change, and homes to prior sale, at any time without notice or obligation. Pictures and other promotional materials are representative and may depict or contain floor plans, square footages, elevations, options, upgrades, landscaping, pool/spa, furnishings, appliances, and designer/decorator features and amenities that are not included as part of the home and/or may not be available in all communities. Not an offer or solicitation to sell real property. Offers to sell real property may only be made and accepted at the sales center for individual Meritage Homes Corporation. ©2023 Meritage Homes Corporation. All rights reserved.