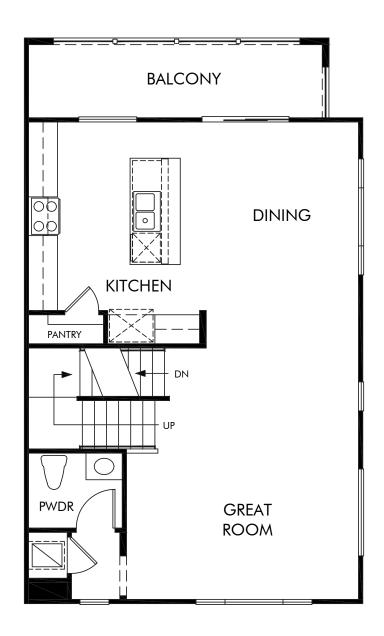

Cabrilla at Ponte Vista | Residence 4 | Second Floor Approx. 2,025 sq. ft. | 4 Bed | 3.5 Bath | 2 Bay Garage | 3 Story

Any floorplan and/or elevation rendering is an artist's conceptual rendering intended to provide a general overview, but any such rendering does not constitute actual plans and specifications for any home. Renderings and pictures are representative and may depict floorplans, elevations, options, upgrades, landscaping, and other features and amenities that are not included as part of all homes and/or may not be available for all lots and/or in all communities. Renderings may not be drawn to scale. Square footalegs and dimensions are approximate and may vary in construction and depending on the standard of measurement used, engineering and municipal requirements, or other site-specific conditions. Homes may be constructed with a floorplan that is the reverse of the floorplan rendering. Plans are copyrighted and/or otherwise subject to intellectual property rights of Meritage and/or others and cannot be reproduced or copied without Meritage's prior written consent. Plans and specifications, home features, and community information are subject to change, and homes to prior sale, at any time without notice or obligation. Pictures and other promotional materials are representative and may depict or contain floor plans, square footages, elevations, options, upgrades, landscaping, pool/spa, furnishings, appliances, and designer/decorator features and amenities that are not included as part of the home and/or may not be available in all communities. Not an offer or solicitation to sell real property. Offers to sell real property may only be made and accepted at the sales center for individual Meritage Homes Corporation. ©2023 Adertage Homes Corporation. All rights reserved.