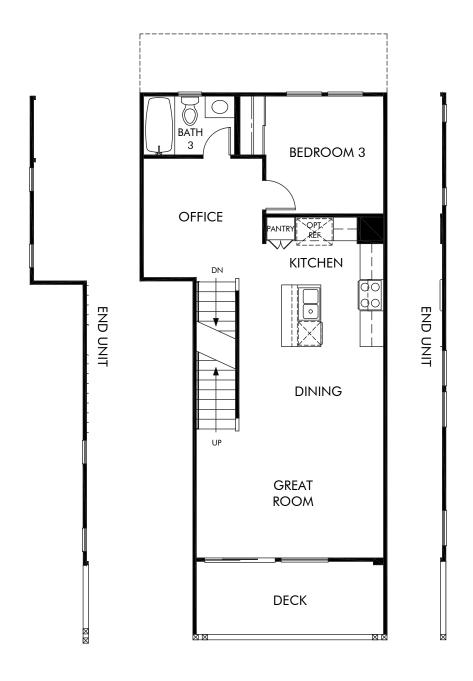

Stratus | Residence 3 | Second Floor Approx. 1,791 sq. ft. | 3 Bed | 3 Bath | 2 Bay Garage | 3 Story

Any floorplan and/or elevation rendering is an artist's conceptual rendering intended to provide a general overview, but any such rendering does not constitute actual plans and specifications for any home. Renderings and pictures are representative and may depict floorplans, elevations, options, upgrades, landscaping, and other features and amenities that are not included as part of all homes and/or may not be available for all lots and/or in all communities. Renderings may not be drawn to scale. Square footalges and dimensions are approximate and may vary in construction and depending on the standard of measurement used, engineering and menticipal requirements, or other site-specific conditions. Homes may be constructed with a floorplan that is the reverse of the floorplan rendering. Plans are copyrighted and/or otherwise subject to intellectual property rights of Meritage and/or others and cannot be reproduced or copied without Meritage's prior written consent. Plans and specifications, home features, and community information are subject to change, and homes to prior sale, at any time without notice or obligation. Pictures and other promotional materials are representative and may depict or contain floor plans, square footages, elevations, options, upgrades, landscaping, pool/spa, furnishings, appliances, and designer/decorator features and amenities that are not included as part of the home and/or may not be available in all communities. Not an offer or solicitation to sell real property, Offers to sell real property may only be made and accepted at the sales center for individual Meritage Homes Corporation. ©2023 Meritage Homes Corporation. All rights reserved.