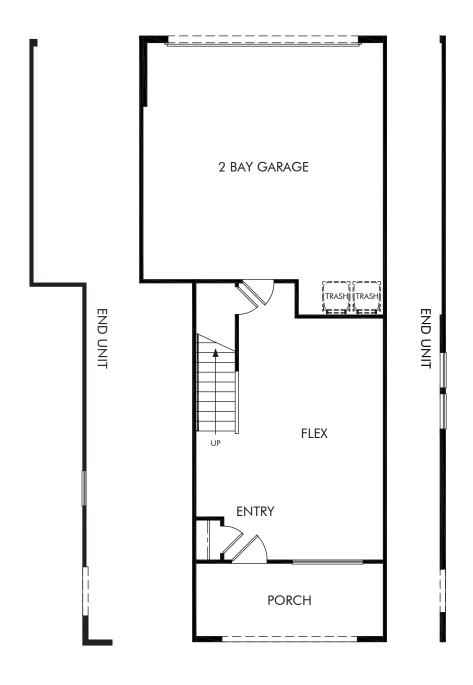

Stratus | Residence 3 | First Floor Approx. 1,791 sq. ft. | 3 Bed | 3 Bath | 2 Bay Garage | 3 Story

REV 03/22

Any floorplan and/or elevation rendering is an artist's conceptual rendering intended to provide a general overview, but any such rendering does not constitute actual plans and specifications for any home. Renderings and pictures are representative and may depict floorplans, elevations, options, upgrades, landscaping, and other features and amenities that are not included as part of all homes and/or may not be available for all lots and/or in all communities. Renderings may not be drawn to scale. Square footadges and dimensions are approximate and may vary in construction and depending on the standard of measurement used, engineering and municipal requirements, or other site-specific conditions. Homes may be constructed with a floorplan tractist is the reverse of the floorplan rendering. Plans are copyrighted and/or otherwise subject to intellectual property rights of Meritage and/or others and cannot be reproduced or copied without Meritage's prior written consent. Plans and specifications, home features, and community information are subject to change, and homes to prior sale, at any time without notice or obligation. Pictures and other promotional materials are representative and may depict or contain floor plans, square footages, elevations, options, upgrades, landscaping, pool/spa, furnishings, appliances, and designer/decorator features and amenities that are not included as part of the home and/or may not be available in all communities. Not an offer or solicitation to sell real property. Offers to sell real property may only be made and accepted at the selasc center for individual Meritage Homes Corporation. ©2023 Adertage Homes Corporation. All rights reserved.