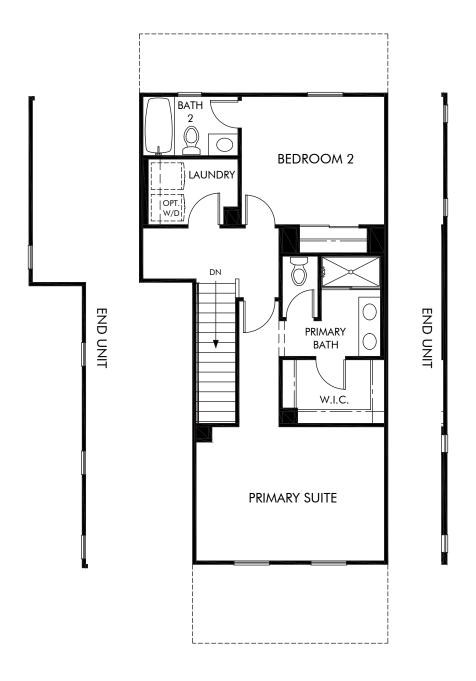

Stratus | Residence 3 | Third Floor

Approx. 1,791 sq. ft. | 3 Bed | 3 Bath | 2 Bay Garage | 3 Story

Any floorplan and/or elevation rendering is an artist's conceptual rendering intended to provide a general overview, but any such rendering does not constitute actual plans and specifications for any home. Renderings and pictures are representative and may depict floorplans, elevations, options, upgrades, landscaping, and other features and amenities that are not included as part of all homes and/or may not be available for all lots and/or in all communities. Renderings may not be drawn to scale. Square footalges and dimensions are approximate and may vary in construction and depending on the standard of measurement used, engineering and menticipal requirements, or other site-specific conditions. Homes may be constructed with a floorplan that is the reverse of the floorplan rendering. Plans are copyrighted and/or otherwise subject to intellectual property rights of Meritage and/or others and cannot be reproduced or copied without Meritage's prior written consent. Plans and specifications, home features, and community information are subject to change, and homes to prior sale, at any time without notice or obligation. Pictures and other promotional materials are representative and may depict or contain floor plans, square footages, elevations, options, upgrades, landscaping, pool/spa, furnishings, appliances, and designer/decorator features and amenities that are not included as part of the home and/or may not be available in all communities. Not an offer or solicitation to sell real property, Offers to sell real property may only be made and accepted at the sales center for individual Meritage Homes Corporation. ©2023 Meritage Homes Corporation. All rights reserved.