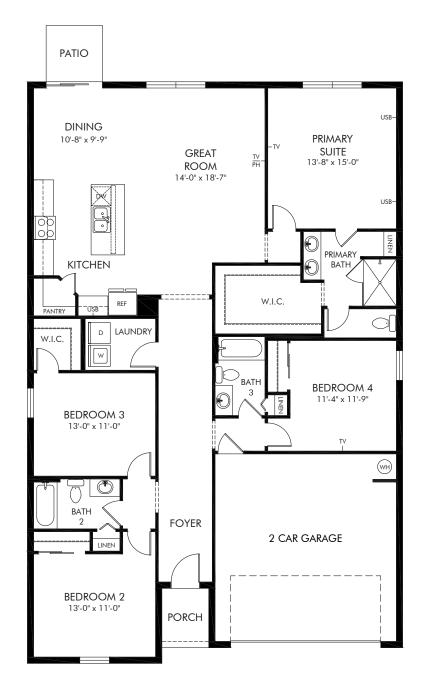

## The Meadow at Crossprairie | Hibiscus Approx. 1,988 sq. ft. | 4 Bed | 3 Bath | 2 Car Garage | 1 Story

Any floorplan and/or elevation rendering is an artist's conceptual rendering intended to provide a general overview, but any such rendering does not constitute actual plans and specifications for any home. Renderings and pictures are representative and may depict floorplans, elevations, options, upgrades, landscaping, and other features and amenities that are not included as part of all homes and/or may not be available for all lots and/or in all communities. Renderings may not be drawn to scale. Square footages and dimensions are approximate and may vary in construction and depending on the standard of measurement used, engineering and municipal requirements, or other site-specific conditions. Homes may be constructed with a floorplan that is the reverse of the floorplan rendering. Plans are eoprogrighted and/or nile interviews subject to intellectual property rights of Meritage and/or others and cannot be reproduced or copied without Meritage's prior written consent. Plans and specifications, home features, and dommunuity information are subject to change, and homes to prior sale, at any time without notice or obligation. Pictures and other promotional materials are representative and may depict or conician floor plans, square footages, elevations, options, upgrades, landscaping, pool/spa, furnishings, appliances, and designer/decorator features and amony depict or conician floor plans, square footages, elevations, options, upgrades, landscaping, pool/spa, furnishings, appliances, and designer/decorator features and community individual Meritage Homes communities. Not an offer or solicitation to sell real property. Offers to sell real property may only be made and accepted at the sales center for individual Meritage Homes communities. See sales associate for details. Meritage Homes Corporation, all rights reserved.