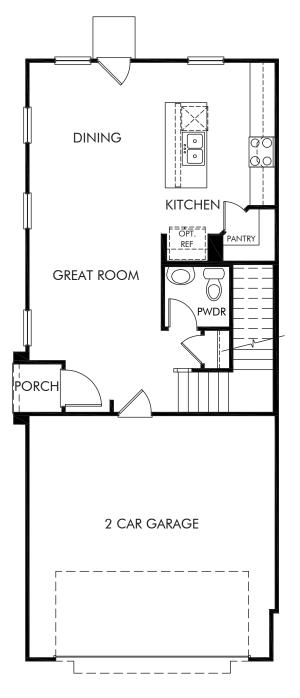

## The Winston | Plan S120 | First Floor Approx. 1,607 sq. ft. | 3 Bed | 2.5 Bath | 2 Car Garage | 2 Story

REV 09/22

Any floorplan and/or elevation rendering is an artist's conceptual rendering intended to provide a general overview, but any such rendering does not constitute actual plans and specifications for any home. Renderings and pictures are representative and may depict floorplans, elevations, options, upgrades, landscaping, and other features and amenities that are not included as part of all homes and/or may not be available for all lots and/or in all communities. Renderings may not be drawn to scale. Square footages and dimensions are approximate and may vary in construction and depending on the standard of measurement used, engineering and municipal requirements, or other site-specific conditions. Homes may be constructed with a floorplan that is the reverse of the floorplan rendering. Plans are copyrighted and/or otherwise subject to intellectual property rights of Meritage and/or others and cannot be reproduced or copied without Meritage's prior written consent. Plans and specifications, home features, and dommunity information are subject to change, and homes to prior sale, at any time without notice or obligation. Pictures and other promotional materials are representative and may depict or contain floor plans, square footages, elevations, options, upgrades, landscaping, pool/spa, furnisings, appliances, and designer/decorator features and amenities that are not included as part of the home and/or may not be available in all communities. Not an offer or solicitation to sell real property. Offers to sell real property may only be made and accepted at the sales center for individual Meritage Homes@, and Life. Built, Beurk.@ are registered trademarks of Meritage Homes@, Orporation. @Poor202 Meritage Homes@, and Life. Built, Beurk.@ are registered trademarks of Meritage Homes@, Corporation. All rights reserved.