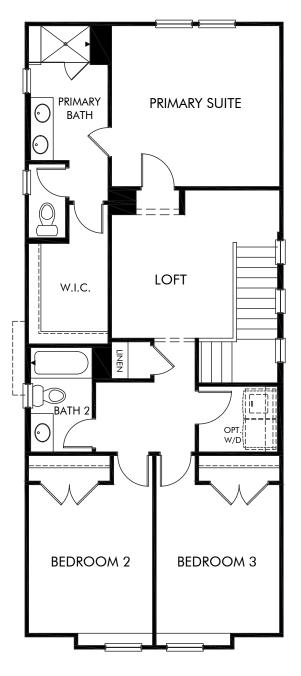

## The Winston | Plan S120 | Second Floor Approx. 1,607 sq. ft. | 3 Bed | 2.5 Bath | 2 Car Garage | 2 Story

Any floorplan and/or elevation rendering is an artist's conceptual rendering intended to provide a general overview, but any such rendering does not constitute actual plans and specifications for any home. Renderings and pictures are representative and may depict floorplans, elevations, options, upgrades, landscaping, and other features and amenities that are not included as part of all homes and/or may not be available for all lots and/or in all communities. Renderings may not be drawn to scale. Square footages and dimensions are approximate and may vary in construction and depending on the standard of measurement used, engineering and municipal requirements, or other site-specific conditions. Homes may be constructed with a floorplan that is the reverse of the floorplan rendering. Plans are copyrighted and/or otherwise subject to intellectual property rights of Meritage and/or others and cannot be reproduced or copied without Meritage's prior written consent. Plans and specifications, home features, and other momunity information are subject to change, and homes to prior sale, at any time without notice or obligation. Pictures and other promotional materials are representative and may depict or conician floor plans, square footages, elevations, options, upgrades, landscaping, pool/sa, furnishings, appliances, and designer/decorator features and other promotional materials are representative and or solicitation to sell real property. Offers to sell real property may only be made and accepted at the sales center for individual Meritage Homes Corporation. @DOX/sa, furnishings, appliances, Superimenties. Not an offer or solicitation to sell real property. Meritage Homes Corporation. Margine Homes Corporation, All rights reserved.