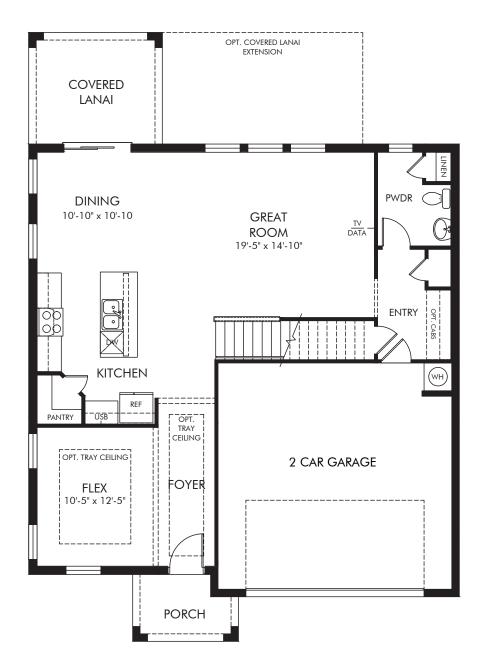

## Cyrene at Minneola | Florentine | First Floor Approx. 2,601 sq. ft. | 4 Bed | 2.5 Bath | 2 Car Garage | 2 Story

## FLEX LIVING OPTIONS: Opt. Study

Any floorplan and/or elevation rendering is an artist's conceptual rendering intended to provide a general overview, but any such rendering does not constitute actual plans and specifications for any home. Renderings and pictures are representative and may depict floorplans, elevations, options, upgrades, landscaping, and other features and amenities that are not included as part of all homes and/or may not be available for all lots and/or in all communities. Renderings may not be drawn to scale. Square footages and dimensions are approximate and may vary in construction and depending on the standard of measurement used, engineering and municipal requirements, or other site-specific conditions. Homes may be constructed with a floorplan that is the reverse of the floorplan rendering. Plans are copyrighted and/or otherwise subject to intellectual property rights of Meritage and/or others and cannot be reproduced or copied without Meritage's prior written consent. Plans and specifications, home features, and other promotional materials are representative and may depict or contain floor plans, square footages, elevations, options, upgrades, landscaping, pool/spa, furnishings, appliances, and designer/decorator features and amenities. Not an offer or solicitation to sell real property. Offers to sell real property may only be made and accepted at the sales center for individual Meritage Homes Sorporation. ©2024 Meritage Homes Sorporation. All rights reserved.