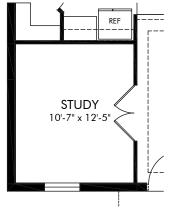

OPT. STUDY ILO FLEX

#### Cyrene at Minneola | Florentine | Options Approx. 2,601 sq. ft. | 4 Bed | 2.5 Bath | 2 Car Garage | 2 Story

## FLEX LIVING OPTIONS: Opt. Study

Any floorplan and/or elevation rendering is an artist's conceptual rendering intended to provide a general overview, but any such rendering does not constitute actual plans and specifications for any home. Renderings and pictures are representative and may depict floorplans, elevations, options, upgrades, landscaping, and other features and amenities that are not included as part of all homes and/or may not be available for all lots and/or in all communities. Renderings may not be drawn to scale. Square footages and dimensions are approximate and may vary in construction and depending on the standard of measurement used, engineering and municipal requirements, or other site-specific conditions. Homes may be constructed with a floorplan that is the reverse of the floorplan rendering. Plans are copyrighted and/or otherwise subject to intellectual property rights of Meritage and/or others and cannot be reproduced or copied without Meritage's prior written consent. Plans and specifications, home features, and other promotional materials are representative and may depict or contain floor plans, square footages, elevations, options, upgrades, landscaping, pool/spa, furnishings, appliances, and designer/decorator features and amenities. Not an offer or solicitation to sell real property. Offers to sell real property may only be made and accepted at the sales center for individual Meritage Homes Sorporation. ©2024 Meritage Homes Sorporation. All rights reserved.