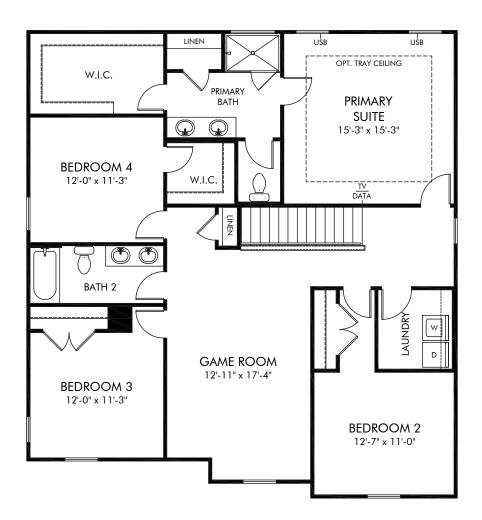

### Cyrene at Minneola | Florentine | Second Floor Approx. 2,601 sq. ft. | 4 Bed | 2.5 Bath | 2 Car Garage | 2 Story

## FLEX LIVING OPTIONS: Opt. Study

Any floorplan and/or elevation rendering is an artist's conceptual rendering intended to provide a general overview, but any such rendering does not constitute actual plans and specifications for any home. Renderings and pictures are representative and may depict floorplans, elevations, options, upgrades, landscaping, and other features and amenities that are not included as part of all homes and/or may not be available for all lots and/or in all communities. Renderings may not be drawn to scale. Square footages and dimensions are approximate and may vary in construction and depending on the standard of measurement used, engineering and municipal requirements, or other site-specific conditions. Homes may be constructed with a floorplan that is the reverse of the floorplan rendering. Plans are copyrighted and/or otherwise subject to intellectual property rights of Meritage and/or others and cannot be reproduced or copied without Meritage's prior written consent. Plans and specifications, home features, and other promotional materials are representative and may depict or contain floor plans, square footages, elevations, options, upgrades, landscaping, pool/spa, furnishings, appliances, and designer/decorator features and amenities. Not an offer or solicitation to sell real property. Offers to sell real property may only be made and accepted at the sales center for individual Meritage Homes Sorporation. ©2024 Meritage Homes Sorporation. All rights reserved.