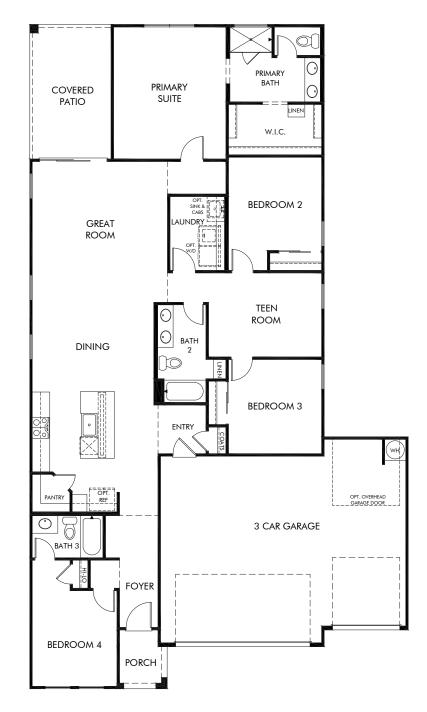

## Copper Ridge - Estate Series | Jubilee - 3 Car Garage Included Approx. 2,038 sq. ft. | 4 Bed | 3 Bath | 3 Car Garage | 1 Story

REV 01/22

Any floorplan and/or elevation rendering is an artist's conceptual rendering intended to provide a general overview, but any such rendering does not constitute actual plans and specifications for any home. Renderings and pictures are representative and may depict floorplans, elevations, options, upgrades, landscaping, and other features and amenities that are not included as part of all homes and/or may not be available for all lots and/or in all communities. Renderings may not be drawn to scale. Square floorplan rendering. Plans are approximate and may vary in construction and depending on the standard of measurement used, engineering and municipal requirements, or other site-specific conditions. Homes may be constructed with a floorplan there there are copyrighted and/or otherwise subject to intellectual property rights of Meritage and/or others and cannot be reproduced or copied without Meritage's prior written consent. Plans and specifications, home features, and other promotional materials are representative and may depict or contain floor plans, square footages, elevations, options, upgrades, landscaping, pool/spa, trunsings, appliances, and designer/decorator features and amenities that are not included as part of the home and/or may not be available in all communities. Not an offer or solicitation to sell real property. Offers to sell real property may only be made and accepted at the sales center for individual Meritage Homes Sorporation. @Coc2 Weritage Homes Corporation. All rights reserved.