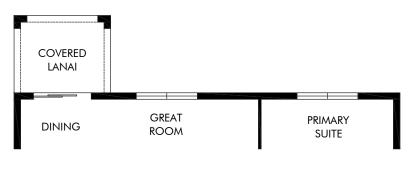

OPT. COVERED LANAI

Benton Hills - Classic Series | Hibiscus | Options
Approx. 1,988 sq. ft. | 4 Bed | 3 Bath | 2 Car Garage | 1 Story

FLEX LIVING OPTIONS: Covered Lanai

Any floorplan and/or elevation rendering is an artist's conceptual rendering intended to provide a general overview, but any such rendering does not constitute actual plans and specifications for any home. Renderings and pictures are representative and may depict floorplans, elevations, options, upgrades, landscaping, and other features and amenities that are not included as part of all homes and/or may not be available for all lots and/or in all communities. Renderings may not be drawn to scales. Square footalages and dimensions are approximate and may vary in construction and depending on the standard of measurement used, engineering and municipal requirements, or other site-specific conditions. Homes may be constructed with a floorplan that is the reverse of the floorplan rendering. Plans are copyrighted and/or otherwise subject to intellectual property rights of Meritage and/or others and cannot be reproduced or copied without Meritage's prior written consent. Plans and specifications, home features, and community information are subject to change, and homes to prior sale, at any time without notice or obligation. Pictures and other promotional materials are representative and may depict or contain floor plans, square footages, elevations, options, upgrades, landscaping, pool/spa, furnishings, appliances, and designer/decorator features and amenities that are not included as part of the home and/or may not be available in all communities. Not an offer or solicitation to sell real property. Offers to sell real property may only be made and accepted at the sales center for individual Meritage Homes Corporation. © 2024 Meritage Homes Corporation. All rights reserved.