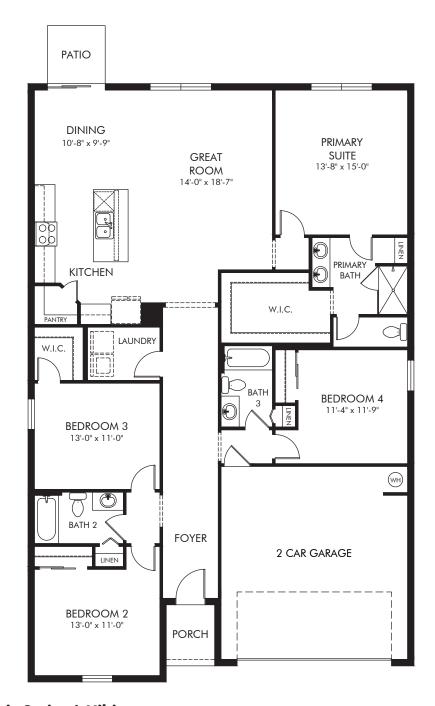

Benton Hills - Classic Series | Hibiscus Approx. 1,988 sq. ft. | 4 Bed | 3 Bath | 2 Car Garage | 1 Story

FLEX LIVING OPTIONS: Covered Lanai

Any floorplan and/or elevation rendering is an artist's conceptual rendering intended to provide a general overview, but any such rendering does not constitute actual plans and specifications for any home. Renderings and pictures are representative and may depict floorplans, elevations, options, upgrades, landscaping, and other features and amenities that are not included as part of all homes and/or may not be available for all lots and/or in all communities. Renderings may not be drawn to scales. Square footalages and dimensions are approximate and may vary in construction and depending on the standard of measurement used, engineering and municipal requirements, or other site-specific conditions. Homes may be constructed with a floorplan that is the reverse of the floorplan rendering. Plans are copyrighted and/or otherwise subject to intellectual property rights of Meritage and/or others and cannot be reproduced or copied without Meritage's prior written consent. Plans and specifications, home features, and community information are subject to change, and homes to prior sale, at any time without notice or obligation. Pictures and other promotional materials are representative and may depict or contain floor plans, square footages, elevations, options, upgrades, landscaping, pool/spa, furnishings, appliances, and designer/decorator features and amenities that are not included as part of the home and/or may not be available in all communities. Not an offer or solicitation to sell real property. Offers to sell real property may only be made and accepted at the sales center for individual Meritage Homes Corporation. © 2024 Meritage Homes Corporation. All rights reserved.