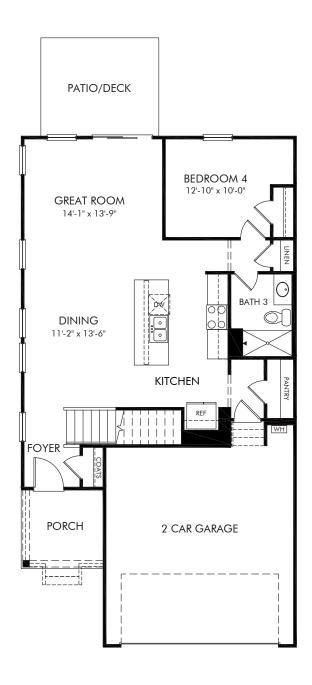

Walnut Reserve | Roswell/345L | First Floor Approx. 2,100 sq. ft. | 4 Bed | 3 Bath | 2 Car Garage | 2 Story

Any floorplan and/or elevation rendering is an artist's conceptual rendering intended to provide a general overview, but any such rendering does not constitute actual plans and specifications for any home. Renderings and pictures are representative and may depict floorplans, elevations, options, upgrades, landscaping, and other features and amenities that are not included as part of all homes and/or may not be available for all lots and/or in all communities. Renderings may not be drawn to scales. Square footalages and dimensions are approximate and may vary in construction and depending on the standard of measurement used, engineering and municipal requirements, or other site-specific conditions. Homes may be constructed with a floorplan that is the reverse of the floorplan rendering. Plans are copyrighted and/or otherwise subject to intellectual property rights of Meritage and/or others and cannot be reproduced or copied without Meritage's prior written consent. Plans and specifications, home features, and community information are subject to change, and homes to prior sale, at any time without notice or obligation. Pictures and other promotional materials are representative and may depict or contain floor plans, square footages, elevations, options, upgrades, landscaping, pool/spa, furnishings, appliances, and designer/decorator features and amenities that are not included as part of the home and/or may not be available in all communities. Not an offer or solicitation to sell real property. Offers to sell real property may only be made and accepted at the sales center for individual Meritage Homes Corporation. © 2024 Meritage Homes Corporation. All rights reserved.