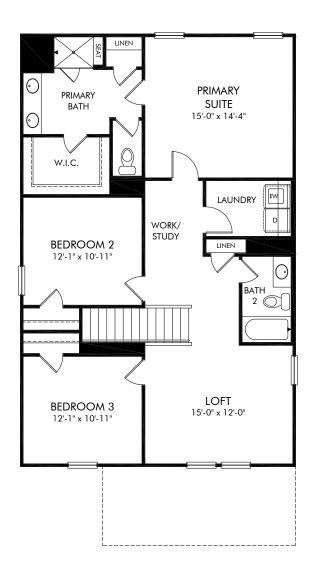

Walnut Reserve | Roswell/345L | Second Floor Approx. 2,100 sq. ft. | 4 Bed | 3 Bath | 2 Car Garage | 2 Story

Any floorplan and/or elevation rendering is an artist's conceptual rendering intended to provide a general overview, but any such rendering does not constitute actual plans and specifications for any home. Renderings and pictures are representative and may depict floorplans, elevations, options, upgrades, landscaping, and other features and amenities that are not included as part of all homes and/or may not be available for all lots and/or in all communities. Renderings may not be drawn to scale. Square footalges and dimensions are approximate and may vary in construction and depending on the standard of measurement used, engineering and municipal requirements, or other site-specific conditions. Homes may be constructed with a floorplan that is the reverse of the floorplan rendering. Plans are copyrighted and/or otherwise subject to intellectual property rights of Meritage and/or others and cannot be reproduced or copied without Meritage's prior written consent. Plans and specifications, home features, and community information are subject to change, and homes to prior sale, at any time without notice or obligation. Pictures and other promotional materials are representative and may depict or contain floor plans, square footages, elevations, options, upgrades, landscaping, pool/spa, furnishings, appliances, and designer/decorator features and amenities that are not included as part of the home and/or may not be available in all communities. Not an offer or solicitation to sell real property. Offers to sell real property may only be made and accepted at the sales canter for individual Meritage Homes Corporation. ©2024 Meritage Homes Corporation, All rights reserved.