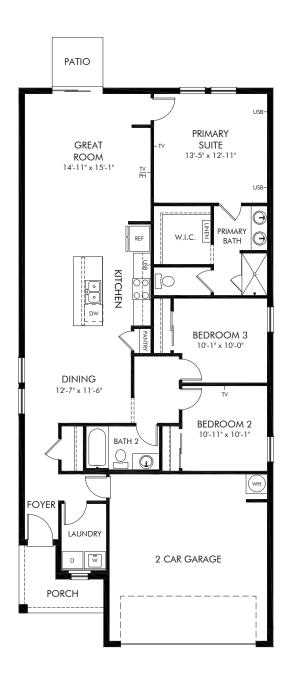

Links Terrace | Everglade Approx. 1,483 sq. ft. | 3 Bed | 2 Bath | 2 Car Garage | 1 Story

FLEX LIVING OPTIONS: Opt. Covered Lanai

Any floorplan and/or elevation rendering is an artist's conceptual rendering intended to provide a general overview, but any such rendering does not constitute actual plans and specifications for any home. Renderings and pictures are representative and may depict floorplans, elevations, options, upgrades, landscaping, and other features and amenities that are not included as part of all homes and/or may not be available for all lots and/or in all communities. Renderings may not be drawn to scale. Square footalges and dimensions are approximate and may vary in construction and depending on the standard of measurement used, engineering and municipal requirements, or other site-specific conditions. Homes may be constructed with a floorplan that is the reverse of the floorplan rendering. Plans are copyrighted and/or otherwise subject to intellectual property rights of Meritage and/or others and cannot be reproduced or copied without Meritage's prior written consent. Plans and specifications, home features, and community information are subject to change, and homes to prior sale, at any time without notice or obligation. Pictures and other promotional materials are representative and may depict or contain floor plans, square footages, elevations, options, upgrades, landscaping, pool/spa, furnishings, appliances, and designer/decorator features and amenities that are not included as part of the home and/or may not be available in all communities. Not an offer or solicitation to sell real property. Offers to sell real property may only be made and accepted at the sales canter for individual Meritage Homes Corporation. ©2024 Meritage Homes Corporation, All rights reserved.