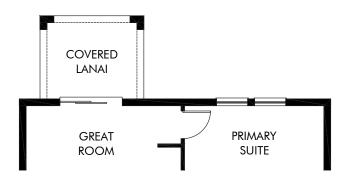

OPT. COVERED LANAI

Links Terrace | Everglade Approx. 1,483 sq. ft. | 3 Bed | 2 Bath | 2 Car Garage | 1 Story

FLEX LIVING OPTIONS: Opt. Covered Lanai

Any floorplan and/or elevation rendering is an artist's conceptual rendering intended to provide a general overview, but any such rendering does not constitute actual plans and specifications for any home. Renderings and pictures are representative and may depict floorplans, elevations, options, upgrades, landscaping, and other features and amenities that are not included as part of all homes and/or may not be available for all lots and/or in all communities. Renderings may not be drawn to scales. Square footalages and dimensions are approximate and may vary in construction and depending on the standard of measurement used, engineering and municipal requirements, or other site-specific conditions. Homes may be constructed with a floorplan that is the reverse of the floorplan rendering. Plans are copyrighted and/or otherwise subject to intellectual property rights of Meritage and/or others and cannot be reproduced or copied without Meritage's prior written consent. Plans and specifications, home features, and community information are subject to change, and homes to prior sale, at any time without notice or obligation. Pictures and other promotional materials are representative and may depict or contain floor plans, square footages, elevations, options, upgrades, landscaping, pool/spa, furnishings, appliances, and designer/decorator features and amenities that are not included as part of the home and/or may not be available in all communities. Not an offer or solicitation to sell real property. Offers to sell real property may only be made and accepted at the sales center for individual Meritage Homes Corporation. © 2024 Meritage Homes Corporation. All rights reserved.