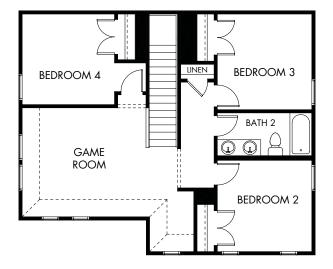

## MorningStar - Reserve | The Matador/Plan 870 | Second Floor 2,372 sq. ft. | 4 Bed | 2.5 Bath | 2 Garage | 2 Story

Any floorplan and/or elevation rendering is an artist's conceptual rendering intended to provide a general overview, but any such rendering does not constitute actual plans and specifications for any home. Renderings and pictures are representative and may depict floorplans, elevations, options, upgrades, landscaping, and other features and arendities that are not included as part of all homes and/or may not be available for all lots and/or in all communities. Renderings may not be drawn to scale. Any provided dimensions are approximate and actual dimensions may be constructed with a floorplan that is the reverse of the floorplan rendering. Plans are copyrighted and/or otherwise subject to intellectual property rights of Meritage and/or others and cannot be reproduced or copied without Meritages's prior written consent. Plans and specifications, home features, and community information are subject to change, and homes to prior sale, at any time without notice or obligation. Additionally, deviations and variations may exist in any constructed home, including, without limitation: (i) substitution of materials and equipment of substantially equal or better quality; (ii) minor style, lot orientation, and color changes; (iii) minor variances in square footage and in room and space dimensions, and in window, door, utility outlet, and other improvement locations; (iv) changes as may be required by any state, federal, county, or local governmental authority in order to accommodate requested selections and/or options; and (v) value engineering and field changes.