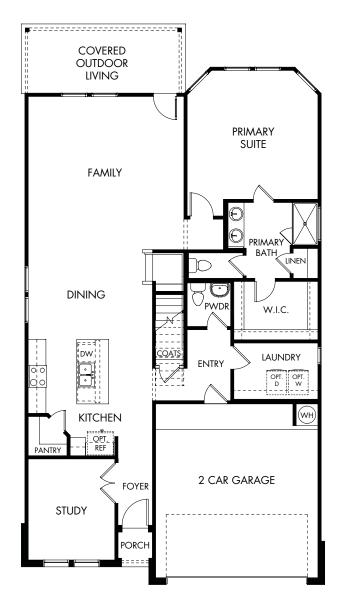

## MorningStar - Reserve | The Matador/Plan 870 | First Floor 2,372 sq. ft. | 4 Bed | 2.5 Bath | 2 Garage | 2 Story

REV 09/21

Any floorplan and/or elevation rendering is an artist's conceptual rendering intended to provide a general overview, but any such rendering does not constitute actual plans and specifications for any home. Renderings and pictures are representative and may depict floorplans, elevations, options, upgrades, landscaping, and other features and amenities that are not included as part of all homes and/or may not be available for all lots and/or in all communities. Renderings may not be drawn to scale. Any provided dimensions are approximate and actual dimensions may be constructed with a floorplan that is the reverse of the floorplan rendering. Plans are copyrighted and/or othervise subject to intellectual property rights of Meritage and/or others and cannot be reproduced or copied without Meritage's prior written consent. Plans and specifications, home features, and community information are subject to change, and homes to prior sale, at any time without notice or obligation. Additionally, deviations and variations may exist in any constructed home, including, without limitation: (i) substitution of materials and equipment of substantially equal or better quality; (ii) minor style, lot orientation, and color changes; (iii) minor variances in square footage and in room and space dimensions, and in window, door, utility outlet, and other improvement locations; (iv) changes as may be required by any state, federal, county, or local governmental authority in order to accommodate requested selections and/or options; and (v) value engineering and field changes.