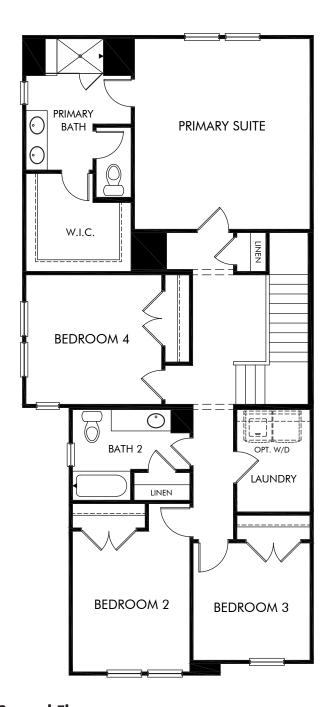

The Ryker | Plan S150 | Second Floor Approx. 1,989 sq. ft. | 4 Bed | 2.5 Bath | 2 Car Garage | 2 Story

Any floorplan and/or elevation rendering is an artist's conceptual rendering intended to provide a general overview, but any such rendering does not constitute actual plans and specifications for any home. Renderings and pictures are representative and may depict floorplans, elevations, options, upgrades, landscaping, and other features and amenities that are not included as part of all homes and/or may not be available for all lots and/or in all communities. Renderings may not be drawn to scale. Square footages and dimensions are approximate and may vary in construction and depending on the standard of measurement used, engineering and municipal requirements, or other site-specific conditions. Homes may be constructed with a floorplan that is the reverse of the floorplan rendering. Plans are copyrighted and/or otherwise subject to intellectual property rights of Meritage and/or others and cannot be reproduced or copied without Meritage's prior written consent. Plans and specifications, home features, and community information are subject to change, and homes to prior sale, at any time without notice or obligation. Pictures and other promotional materials are representative and may depict or contain floor plans, square footages, elevations, options, upgrades, landscaping, pool/spa, furnishings, appliances, and designer/decorator features and amenities that are not included as part of the home and/or may not be available in all communities. Not an offer or solicitation to sell real property, Offers to sell real property may only be made and accepted at the sales center for individual Meritage Homes Corporation. ©2022 Meritage Homes Corporation, All rights reserved.