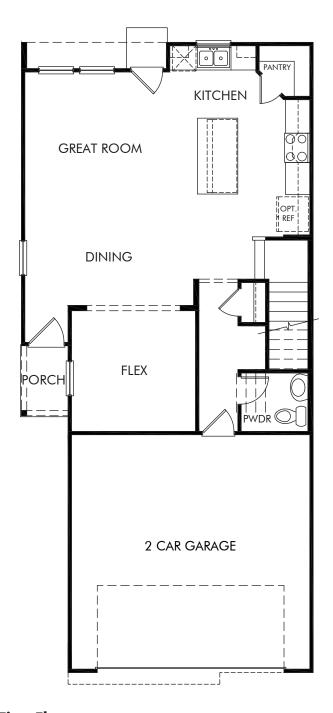

The Ryker | Plan S150 | First Floor Approx. 1,989 sq. ft. | 4 Bed | 2.5 Bath | 2 Car Garage | 2 Story

REV 09/22

Any floorplan and/or elevation rendering is an artist's conceptual rendering intended to provide a general overview, but any such rendering does not constitute actual plans and specifications for any home. Renderings and pictures are representative and may depict floorplans, elevations, options, upgrades, landscaping, and other features and amenities that are not included as part of all homes and/or may not be available for all lots and/or in all communities. Renderings may not be drawn to scale. Square footages and dimensions are approximate and may vary in construction and depending on the standard of measurement used, engineering and municipal requirements, or other site-specific conditions. Homes may be constructed with a floorplan that is the reverse of the floorplan rendering. Plans are copyrighted and/or otherwise subject to intellectual property rights of Meritage and/or others and cannot be reproduced or copied without Meritage's prior written consent. Plans and specifications, home features, and community information are subject to change, and homes to prior sale, at any time without notice or obligation. Pictures and other promotional materials are representative and may depict or contain floor plans, square footages, elevations, options, upgrades, landscaping, pool/spa, furnishings, appliances, and designer/decorator features and amenities that are not included as part of the home and/or may not be available in all communities. Not an offer or solicitation to sell real property. Offers to sell real property may only be made and accepted at the sales center for individual Meritage Homes Corporation. ©2022 Meritage Homes Corporation, All rights reserved.