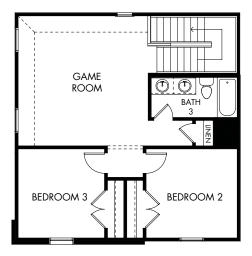

## Big Sky Ranch - Executive Collection | The Beacon | Plan 550 | Second Floor Approx. 2,914 sq. ft. | 4 Bed | 3 Bath | 2-Car Garage | 2 Story

Any floorplan and/or elevation rendering is an artist's conceptual rendering intended to provide a general overview, but any such rendering does not constitute actual plans and specifications for any home. Renderings and pictures are representative and may depict floorplans, elevations, options, upgrades, landscaping, and other features and amenities that are not included as part of all homes and/or may not be available for all lots and/or in all communities. Renderings may not be drawn to scale. Square footages and dimensions are approximate and may vary in construction and depending on the standard of measurement used, engineering and municipal requirements, or other site-specific conditions. Homes may be constructed with a floorplan that is the reverse of the floorplan rendering. Plans are copyrighted and/or otherwise subject to intellectual property rights of Meritage and/or others and cannot be reproduced or copied without Meritage's prior written consent. Plans and specifications, home features, and other promotional materials are representative and may depict or contain floor plans, square footages, elevations, options, upgrades, landscaping, pool/spa, furnishings, appliances, and designer/decorator features and amenities. Not an offer or solicitation to sell real property. Offers to sell real property may only be made and accepted at the sales center for individual Meritage Homes Corporation. ©2022 Weritage Homes Corporation. All rights reserved.