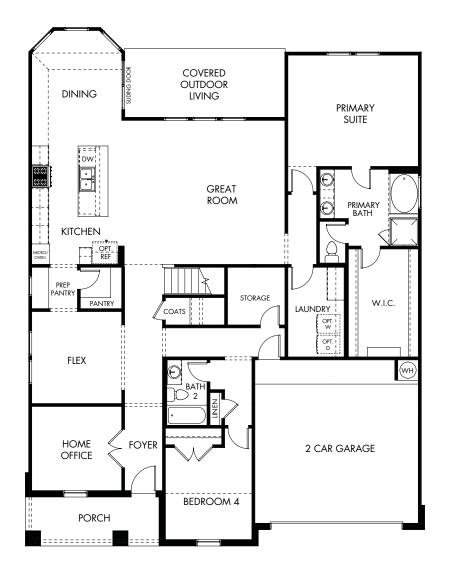

## Big Sky Ranch - Executive Collection | The Beacon | Plan 550 | First Floor Approx. 2,914 sq. ft. | 4 Bed | 3 Bath | 2-Car Garage | 2 Story

REV 12-08-22

Any floorplan and/or elevation rendering is an artist's conceptual rendering intended to provide a general overview, but any such rendering does not constitute actual plans and specifications for any home. Renderings and pictures are representative and may depict floorplans, elevations, options, upgrades, landscaping, and other features and amenities that are not included as part of all homes and/or may not be available for all lots and/or in all communities. Renderings may not be drawn to scale. Square footages and dimensions are approximate and may vary in construction and depending on the standard of measurement used, engineering and municipal requirements, or other site-specific conditions. Homes may be constructed with a floorplan that is the reverse of the floorplan rendering. Plans are copyrighted and/or otherwise subject to intellectual property rights of Meritage and/or others and cannot be reproduced or copied without Meritage's prior written consent. Plans and specifications, home features, and community information are subject to change, and homes to prior sale, at any time without notice or obligation. Pictures and other promotional materials are representative and may depict or contain floor plans, square footages, elevations, options, upgrades, landscaping, pool/spa, furnisings, appliances, and designer/decorator features and amenities. Not an offer or solicitation to sell real property. Offers to sell real property may only be made and accepted at the sales center for individual Meritage Homes communities. See sales associate for details. Meritage Homes@, Setting the standard for energy-efficient homes@, and Life. Built. Built. Better:@ are registered trademarks of Meritage Homes Corporation. @2022 Weritage Homes Corporation.