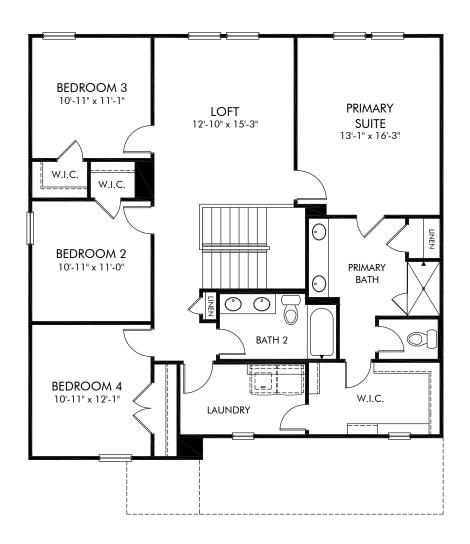

Chatham Forest | Dakota/Plan 450 | Second Floor Approx. 2,479 sq. ft. | 4 Bed | 2.5 Bath | 2 Car Garage | 2 Story

Any floorplan and/or elevation rendering is an artist's conceptual rendering intended to provide a general overview, but any such rendering does not constitute actual plans and specifications for any home. Renderings and pictures are representative and may depict floorplans, elevations, options, upgrades, landscaping, and other features and amenities that are not included as part of all homes and/or may not be available for all lots and/or in all communities. Renderings may not be drawn to scale. Square footages and dimensions are approximate and may vary in construction and depending on the standard of measurement used, engineering and municipal requirements, or other site-specific conditions. Homes may be constructed with a floorplan that is the reverse of the floorplan rendering. Plans are copyrighted and/or otherwise subject to intellectual property rights of Meritage and/or others and cannot be reproduced or copied without Meritage's prior written consent. Plans and specifications, home features, and community information are subject to change, and homes to prior sale, at any time without notice or obligation. Pictures and other promotional materials are representative and may depict or contain floor plans, square footages, elevations, options, upgrades, landscaping, pool/spa, furnishings, appliances, and designer/decorator features and amenities that are not included as part of the home and/or may not be available in all communities. Not an offer or solicitation to sell real property. Offers to sell real property may only be made and accepted at the sales center for individual Meritage Homes Corporation. ©2023 Meritage Homes Corporation. If plants reserved.