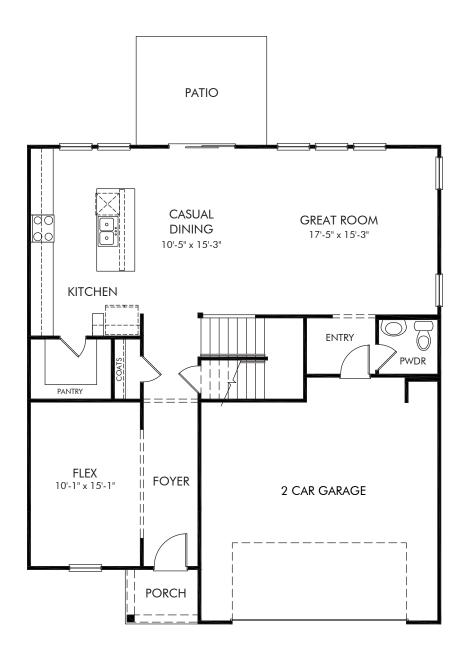

Chatham Forest | Dakota/Plan 450 | First Floor Approx. 2,479 sq. ft. | 4 Bed | 2.5 Bath | 2 Car Garage | 2 Story

REV 03/2023

Any floorplan and/or elevation rendering is an artist's conceptual rendering intended to provide a general overview, but any such rendering does not constitute actual plans and specifications for any home. Renderings and pictures are representative and may depict floorplans, elevations, options, upgrades, landscaping, and other features and amenities that are not included as part of all homes and/or may not be available for all lots and/or in all communities. Renderings may not be drawn to scale. Square footalegs and dimensions are approximate and may vary in construction and depending on the standard of measurement used, engineering and municipal requirements, or other site-specific conditions. Homes may be constructed with a floorplan that is the reverse of the floorplan rendering. Plans are copyrighted and/or otherwise subject to intellectual property rights of Meritage and/or others and cannot be reproduced or copied without Meritage's prior written consent. Plans and specifications, home features, and community information are subject to change, and homes to prior sale, at any time without notice or obligation. Pictures and other promotional materials are representative and may depict or contain floor plans, square footages, elevations, options, upgrades, landscaping, pool/spa, furnishings, appliances, and designer/decorator features and amenities that are not included as part of the home and/or may not be available in all communities. Not an offer or solicitation to sell real property. Offers to sell real property may only be made and accepted at the sales center for individual Meritage Homes Corporation. ©2023 Meritage Homes Corporation, All rights reserved.