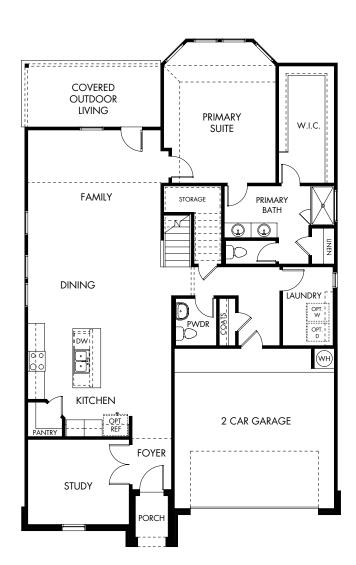

## Butler Farms - Boulevard | The Pearl | Plan 452 | First Floor Approx. 2,708 sq. ft. | 4 Bed | 2.5 Bath | 2 Garage | 2 Story

Rev 3-7-22

Any floorplan and/or elevation rendering is an artist's conceptual rendering intended to provide a general overview, but any such rendering does not constitute actual plans and specifications for any home. Renderings and pictures are representative and may depict floorplans, elevations, options, upgrades, landscaping, and other features and amenities that are not included as part of all homes and/or may not be available for all lots and/or in all communities. Renderings may not be drawn to scale. Square footalages and dimensions are approximate and may vary in construction and depending on the standard of measurement used, engineering and municipal requirements, or other site-specific conditions. Homes may be constructed with a floorplan that is the reverse of the floorplan rendering. Plans are copyrighted and/or otherwise subject to intellectual property rights of Meritage and/or others and cannot be reproduced or copied without Meritage's prior written consent. Plans and specifications, home features, and community information are subject to change, and homes to prior sale, at any time without notice or obligation. Pictures and other promotional materials are representative and may depict or contain floor plans, square footages, elevations, options, upgrades, landscaping, pool/spa, furnishings, appliances, and designer/decorator features and amenities that are not included as part of the home and/or may not be available in all communities. Not an offer or solicitation to sell real property. Offers to sell real property may only be made and accepted at the sales center for individual Meritage Homes Corporation. ©2022 Meritage Homes Corporation. All rights reserved.