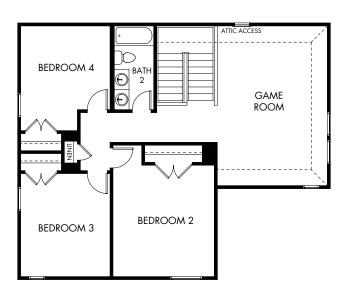

## Butler Farms - Boulevard | The Pearl | Plan 452 | Second Floor Approx. 2,708 sq. ft. | 4 Bed | 2.5 Bath | 2 Garage | 2 Story

Rev 3-7-22

Any floorplan and/or elevation rendering is an artist's conceptual rendering intended to provide a general overview, but any such rendering does not constitute actual plans and specifications for any home. Renderings and pictures are representative and may depict floorplans, elevations, options, upgrades, landscaping, and other features and amenities that are not included as part of all homes and/or may not be available for all lots and/or in all communities. Renderings may not be drawn to scale. Square footages and dimensions are approximate and may vary in construction and depending on the standard of measurement used, engineering and minicipal requirements, or other site-specific conditions. Homes may be constructed with a floorplan that is the reverse of the floorplan rendering. Plans are copyrighted and/or otherwise subject to intellectual property rights of Meritage and/or others and cannot be reproduced or copied without Meritage's prior written consent. Plans and specifications, home features, and community information are subject to change, and homes to prior sale, at any time without notice or obligation. Pictures and other promotional materials are representative and may depict or contain floor plans, square footages, elevations, options, upgrades, landscaping, pool/spa, furnishings, appliances, and designer/decorator features and amenities that are not included as part of the home and/or may not be available in all communities. Not an offer or solicitation to sell real property, Offers to sell real property may only be made and approach the standard for energy-efficient homes®, and Life. Built. Better.® are registered trademarks of Meritage Homes Corporation. © 2022 Meritage Homes Corporation. All rights reserved.