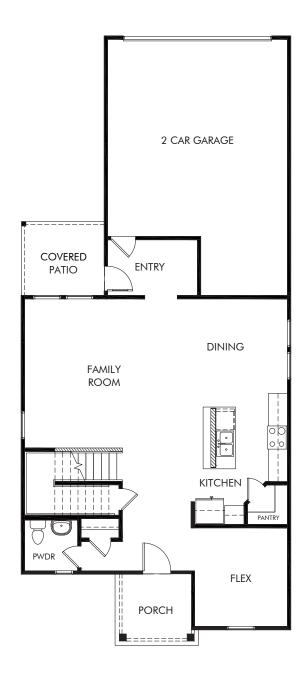

## The Eldorado | Plan L750 | First Floor Approx. 1,868 sq. ft. | 3 Bed | 2.5 Bath | 2 Car Garage | 2 Story

REV 05/21 DFW L750

Any floorplan and/or elevation rendering is an artist's conceptual rendering intended to provide a general overview, but any such rendering does not constitute actual plans and specifications for any home. Renderings and pictures are representative and may depict floorplans, elevations, options, upgrades, landscaping, and other features and amenities that are not included as part of all homes and/or may not be available for all lots and/or in all communities. Renderings may not be drawn to scale. Square footages and dimensions are approximate and may vary in construction and depending on the standard of measurement used, engineering and municipal requirements, or other site-specific conditions. Homes may be constructed with a floorplan network its the reverse of the floorplan rendering. Plans are copyrighted and/or otherwise subject to intellectual property rights of Meritage and/or others and cannot be reproduced or copied without Meritage's prior written consent. Plans and specifications, home features, and community information are subject to change, and homes to prior sale, at any time without notice or obligation. Pictures and other promotional materials are representative and may depict or contain floor plans, square footages, elevations, options, upgrades, landscaping, pool/spa, furnishings, appliances, and designer/decorator features and amenities that are not included as part of the home and/or may not be available in all communities. Not an offer or solicitation to sell real property, Offers to sell real property may only be made and as part of the home and/or may not be available in all communities. Not an offer or solicitation to sell real property may only be made and as a long the standard for energy-efficient homes®, and Life. Built. B