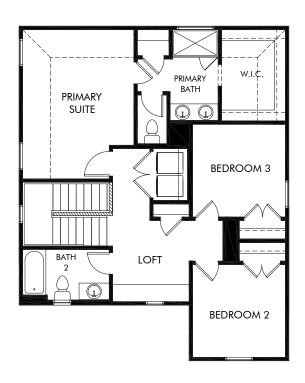

The Eldorado | Plan L750 | Second Floor Approx. 1,868 sq. ft. | 3 Bed | 2.5 Bath | 2 Car Garage | 2 Story

Any floorplan and/or elevation rendering is an artist's conceptual rendering intended to provide a general overview, but any such rendering does not constitute actual plans and specifications for any home. Renderings and pictures are representative and may depict floorplans, elevations, options, upgrades, landscaping, and other features and amenities that are not included as part of all homes and/or may not be available for all lots and/or in all communities. Renderings may not be drawn to scale. Square footages and dimensions are approximate and may vary in construction and depending on the standard of measurement used, engineering and municipal requirements, or other site-specific conditions. Homes may be constructed with a floorplan that is the reverse of the floorplan rendering. Plans are copyrighted and/or otherwise subject to intellectual property rights of Meritage and/or others and cannot be reproduced or copied without Meritage's prior written consent. Plans and specifications, home features, and community information are subject to change, and homes to prior sale, at any time without notice or obligation. Pictures and other promotional materials are representative and may depict or contain floor plans, square footages, elevations, options, upgrades, landscaping, pool/spa, furnishings, appliances, and designer/decorator features and amenities that are not included as part of the home and/or may not be available in all communities. Not an offer or solicitation to sell real property, Offers to sell real property may only be made and as part of the home and/or may not be available in all communities. Not an offer or solicitation to sell real property may only be made and accepted at the sales center for individual Meritage Homes Corporation. © 2021 Meritage Homes Corporation, All rights reserved.