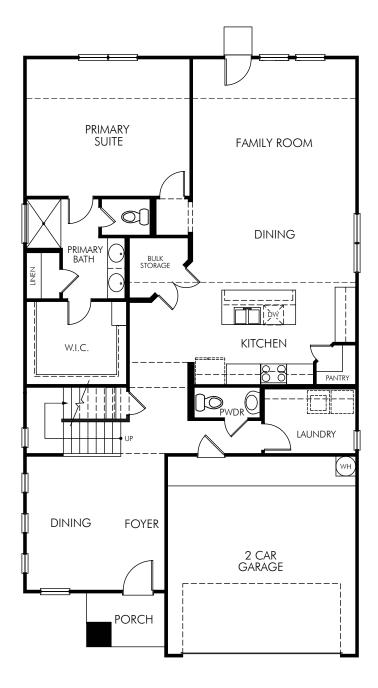

## The Sabine/3008 | First Floor Approx. 2,833 sq. ft. | 4 Bed | 2.5 Bath | 2 Car Garage | 2 Story

Any floorplan and/or elevation rendering is an artist's conceptual rendering intended to provide a general overview, but any such rendering does not constitute actual plans and specifications for any home. Renderings and pictures are representative and may depict floorplans, elevations, options, upgrades, landscaping, and other features and amenities that are not included as part of all homes and/or may not be available for all lots and/or in all communities. Renderings may not be drawn to scale. Square footages and dimensions are approximate and may vary in construction and depending on the standard of measurement used, engineering and municipal requirements, or other site-specific conditions. Homes may be constructed with a floorplan that is the reverse of the floorplan rendering. Plans are copyrighted and/or otherwise subject to intellectual property rights of Meritage and/or others and cannot be reproduced or copied without Meritage's prior written consent. Plans and specifications, home features, and other promotional materials are representative and may depict or contain floor plans, square footages, elevations, options, upgrades, landscaping, pool/spa, furnishings, appliances, and designer/decorator features and amenities. Not an offer or solicitation to sell real property. Offers to sell real property may only be made and accepted at the sales center for individual Meritage Homes Sorporation. ©2024 Meritage Homes Sorporation. All rights reserved.