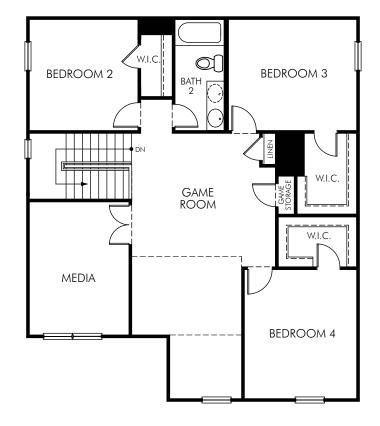

## The Sabine/3008 | Second Floor Approx. 2,770 sq. ft. | 4 Bed | 2.5 Bath | 2 Car Garage | 2 Story

Any floorplan and/or elevation rendering is an artist's conceptual rendering intended to provide a general overview, but any such rendering does not constitute actual plans and specifications for any home. Renderings and pictures are representative and may depict floorplans, elevations, options, upgrades, landscaping, and other features and amenities that are not included as part of all homes and/or may not be available for all lots and/or in all communities. Renderings may not be drawn to scale. Square footages and dimensions are approximate and may vary in construction and depending on the standard of measurement used, engineering and municipal requirements, or other site-specific conditions. Homes may be constructed with a floorplan that is the reverse of the floorplan rendering. Plans are copyrighted and/or otherwise subject to intellectual property rights of Meritage and/or others and cannot be reproduced or copied without Meritage's prior written consent. Plans and specifications, home features, and other promotional materials are representative and may depict or contain floor plans, square footages, elevations, options, upgrades, landscaping, pool/spa, furnishings, appliances, and designer/decorator features and amenities. Not an offer or solicitation to sell real property. Offers to sell real property may only be made and accepted at the sales center for individual Meritage Homes Sorporation. ©2024 Meritage Homes Sorporation. All rights reserved.