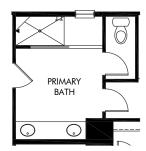

OPT. PRIMARY BATH 1

OPT. PRIMARY BATH 2

OPT. COVERED PATIO/DECK

OPT. SCREENED PORCH

## Community Name | Johnson/Plan 455 | Options 2,950 sq. ft. | 5 Bed | 4 Bath | 2 Car Garage | 2 Story

REV 05/2020

**FLEX LIVING OPTIONS:** Opt. Gourmet Kitchen, Opt. Primary Bath 1 or 2, Opt. Covered Patio/Deck, Opt. Screened Porch