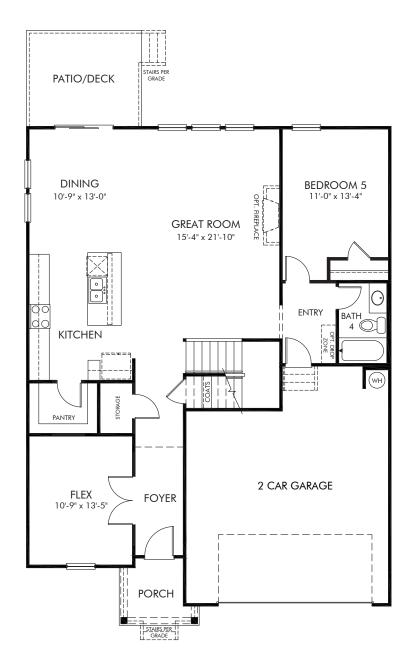

## Community Name | Johnson/Plan 455 | First Floor 2,950 sq. ft. | 5 Bed | 4 Bath | 2 Car Garage | 2 Story

REV 05/2020

**FLEX LIVING OPTIONS:** Opt. Gourmet Kitchen, Opt. Primary Bath 1 or 2, Opt. Covered Patio/Deck, Opt. Screened Porch

Any floorplan and/or elevation rendering is an artist's conceptual rendering intended to provide a general overview, but any such rendering does not constitute actual plans and specifications for any home. Renderings and pictures are representative and may depict floorplans, elevations, options, upgrades, landscaping, and other features and amenities that are not included as part of all homes and/or may not be available for all lots and/or in all communities. Renderings may not be drawn to scale. Any provided dimensions are approximate and actual dimensions may vary. Homes may be constructed with a floorplan that is the reverse of the floorplan rendering. Plans are copyrighted and/or otherwise subject to intellectual property rights of Meritage and/or others and cannot be reproduced or copied without Meritage's prior written consent. Plans and specifications, home features, and community information are subject to change, and homes to prior sale, at any time without notice or obligation. Additionally, deviations and variations may exist in any constructed home, including, without limitation: (i) substitution of materials and equipment of substantially equal or better quality; (ii) minor style, lot orientation, and color changes; (iii) minor variances in square footage and in room and space dimensions, and in window, door, utility outlet, and other improvement locations; (ii) changes as may be required by any state, federal, county, or local governmental authority in order to accommodate requested selections and/or options; and (v) value engineering and field changes.