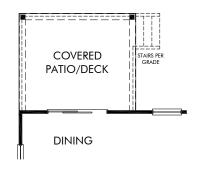

OPT. PRIMARY BATH 1

OPT. PRIMARY BATH 2

OPT. COVERED PATIO/DECK

OPT. SCREENED PORCH

## Community Name | Johnson/Plan 455 | Options 2,950 sq. ft. | 5 Bed | 4 Bath | 2 Car Garage | 2 Story

REV 05/2020

**FLEX LIVING OPTIONS:** Opt. Gourmet Kitchen, Opt. Primary Bath 1 or 2, Opt. Covered Patio/Deck, Opt. Screened Porch