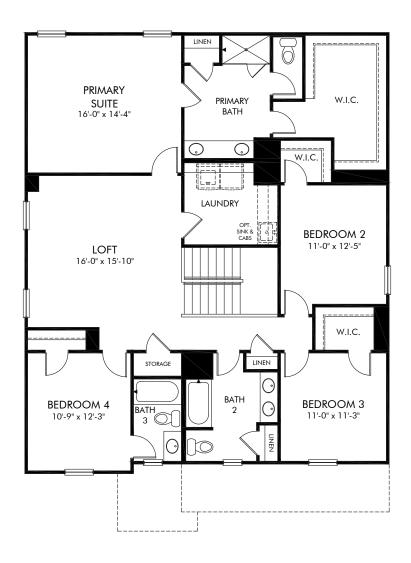

## Community Name | Johnson/Plan 455 | Second Floor 2,950 sq. ft. | 5 Bed | 4 Bath | 2 Car Garage | 2 Story

REV 05/2020

**FLEX LIVING OPTIONS:** Opt. Gourmet Kitchen, Opt. Primary Bath 1 or 2, Opt. Covered Patio/Deck, Opt. Screened Porch

Any floorplan and/or elevation rendering is an artist's conceptual rendering intended to provide a general overview, but any such rendering does not constitute actual plans and specifications for any home. Renderings and pictures are representative and may depict floorplans, elevations, options, upgrades, landscaping, and other features and amenities that are not included as part of all homes and/or may not be available for all lots and/or in all communities. Renderings may not be drawn to scale. Any provided dimensions are approximate and actual dimensions may vary. Homes may be constructed with a floorplan that is the reverse of the floorplan rendering. Plans are copyrighted and/or otherwise subject to intellectual property rights of Meritage and/or others and cannot be reproduced or copied without Meritage's prior written consent. Plans and specifications, home features, and community information are subject to change, and homes to prior sale, at any time without notice or obligation. Additionally, deviations and variations may exist in any constructed home, including, without limitation: (i) substitution of materials and equipment of substantially equal or better quality; (ii) minor style, lot orientation, and color changes; (iii) minor variances in square footage and in room and space dimensions, and in window, door, utility outlet, and other improvement locations; (ii) changes as may be required by any state, federal, county, or local governmental authority in order to accommodate requested selections and/or options; and (v) value engineering and field changes.