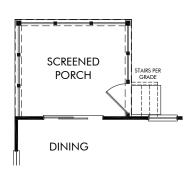

OPT. PRIMARY BATH 1

OPT. PRIMARY BATH 2

OPT. COVERED PATIO/DECK

OPT. SCREENED PORCH

## Community Name | Johnson/Plan 455 | Options 2,950 sq. ft. | 5 Bed | 4 Bath | 2 Car Garage | 2 Story

REV 05/2020

**FLEX LIVING OPTIONS:** Opt. Gourmet Kitchen, Opt. Primary Bath 1 or 2, Opt. Covered Patio/Deck, Opt. Screened Porch