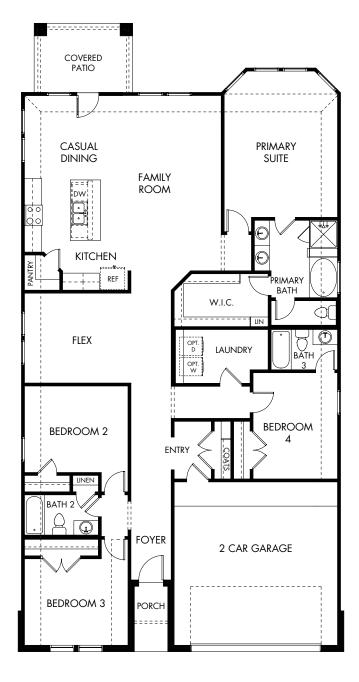

## LIFE. BUILT. BETTER.

The Henderson LN | Plan L404 | First Floor 2,267 sq. ft. | 4 Bed | 3 Bath | 2-Car Garage | 1 Story

Rev 7-11-19 HOU L404

Any floorplan and/or elevation rendering is an artist's conceptual rendering intended to provide a general overview, but any such rendering does not constitute actual plans and specifications for any home. Renderings and pictures are representative and may depict floorplans, elevations, options, upgrades, landscaping, and other features and amenities that are not included as part of all homes and/or may not be available for all lots and/or in all communities. Renderings may not be drawn to scale. Any provided dimensions are approximate and actual dimensions may vary. Homes may be constructed with a floorplan that is the reverse of the floorplan rendering. Plans are copyrighted and/or otherwise subject to intellectual property rights of Meritage and/or others and cannot be reproduced or copied without Meritage's prior written consent. Plans and specifications, home features, and community information are subject to change, and homes to prior sale, at any time without notice or obligation. Additionally, deviations and variations may exist in any constructed home, including, without limitation; 0 substitution of materials and equipment of substantially equal or better quality; (ii) minor style, lot orientation, and color changes; (iii) minor variances in square footage and in room and space dimensions, and in window, door, utility outlet, and other improvement locations; (iv) changes as may be required by any state, federal, county, or local governmental authority in order to accommodate requested selections and/or options; and (v) value engineering and field changes.