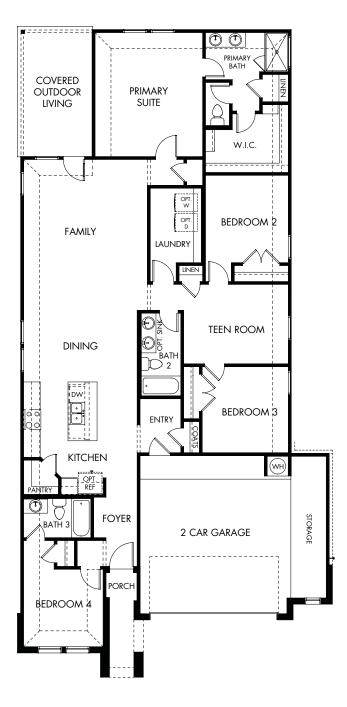

## Waterstone Crossing | The Hughes | Plan 841 Approx. 2,009 sq. ft. | 4 Bed | 3 Bath | 2.5-Car Garage | 1 Story

Rev 4-18-23

Any floorplan and/or elevation rendering is an artist's conceptual rendering intended to provide a general overview, but any such rendering does not constitute actual plans and specifications for any home. Renderings and pictures are representative and may depict floorplans, elevations, options, upgrades, landscaping, and other features and amenities that are not included as part of all homes and/or may not be available for all lots and/or in all communities. Renderings may not be drawn to scale. Square footages and dimensions are approximate and may vary in construction and depending on the standard of measurement used, engineering and municipal requirements, or other site-specific conditions. Homes may be constructed with a floorplan that is the reverse of the floorplan rendering. Plans are copyrighted and/or otherwise subject to intellectual property rights of Meritage and/or others and cannot be reproduced or copied without Meritage's prior written consent. Plans and specifications, home features, and community information are subject to change, and homes to prior sale, at any time without notice or obligation. Pictures and other promotional materials are representative and may depict or contain floor plans, square footages, elevations, options, upgrades, landscaping, pool/spa, trunistings, appliances, and designer/decorator features and amenities that are not included as part of the home and/or may not be available in all communities. Not an offer or solicitation to sell real property. Offers to sell real property may only be made and accepted at the sales center for individual Meritage Homes Son and Life. Built, Built, Better & are registered trademarks of Meritage Homes Corporation. @Cot2 Weritage Homes Corporation. All rights reserved.