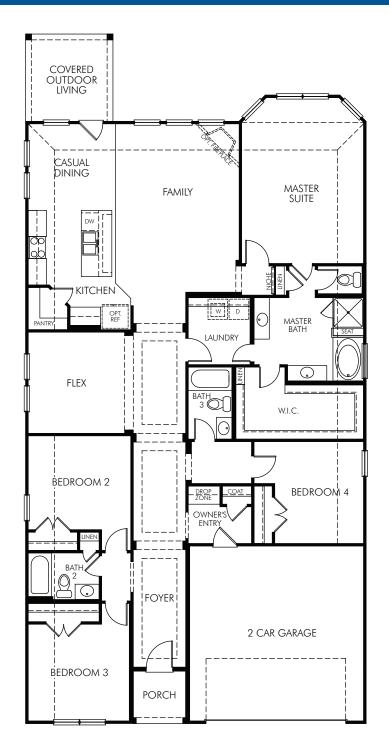

## The Cyprus | Plan 4L05 | First Floor 2,366 sq. ft. | 4 Bed | 3 Bath | 2 Car Garage | 1 Story

Any floorplan and/or elevation rendering is an artist's conceptual rendering intended to provide a general overview, but any such rendering does not constitute actual plans and specifications for any home. Renderings and pictures are representative and may depict floorplans, elevations, options, upgrades, landscaping, and other features and amenities that are not included as part of all homes and/or may not be available for all lots and/or in all communities. Renderings may not be drawn to scale. Any provided dimensions are approximate and actual dimensions may vary. Homes may be constructed with a floorplan that is the reverse of the floorplan rendering. Plans are copyrighted and/or otherwise subject to intellectual property rights of Meritage and/or others and cannot be reproduced or copied without Meritage's prior written consent. Plans and specifications, home features, and community information are subject to change, and homes to prior sale, at any time without notice or obligation. Additionally, deviations and variations may exist in any constructed home, including, without limitation: (i) substitution of materials and equipment of substantially equal or better quality; (ii) minor style, lot orientation, and color changes; (iii) minor variances in square footage and in room and space dimensions, and in window, door, utility outlet, and other improvement locations; (iv) changes as may be required by any state, federal, county, or local governmental authority in order to accommodate requested selections and/or options; and (i) value engineering and field changes.