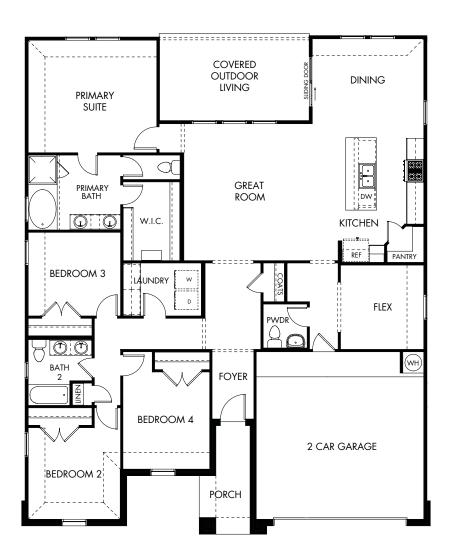

## Big Sky Ranch - Executive Collection | The Capital | Plan 520 Approx. 2,076 sq. ft. | 4 Bed | 2.5 Bath | 2-Car Garage | 1 Story

Rev 25-0409 AUS 520

Any floorplan and/or elevation rendering is an artist's conceptual rendering intended to provide a general overview, but any such rendering does not constitute actual plans and specifications for any home. Renderings and pictures are representative and may depict floorplans, elevations, options, upgrades, landscaping, and other features and amenities that are not included as part of all homes and/or may not be available for all lots and/or in all communities. Renderings may not be drawn to scale. Square footages and dimensions are approximate and may vary in construction and depending on the standard of measurement used, engineering and municipal requirements, or other site-specific conditions. Homes may be constructed with a floorplan that is the reverse of the floorplan rendering. Plans are copyrighted and/or otherwise subject to intellectual property rights of Meritage and/or others and cannot be reproduced or copied without Meritage's prior written consent. Plans and specifications, home features, and community information are subject to change, and homes to prior sale, at any time without notice or obligation. Pictures and other promotional materials are representative and may depict or contain floor plans, square footages, elevations, options, upgrades, landscaping, pool/spa, furnishings, appliances, and designer/decorator features and amenities that are not included as part of the home and/or may not be available in all communities. Not an offer or solicitation to sell real property. Offers to sell real property may only be made and accepted at the sales center for individual Meritage Homes communities. See sales associate for details. Meritage Homes@, Setting the standard for energy-efficient homes@, and Life. Built. Better.@ are registered trademarks of Meritage Homes Corporation. @2023 Meritage Homes Corporation. All rights reserved.