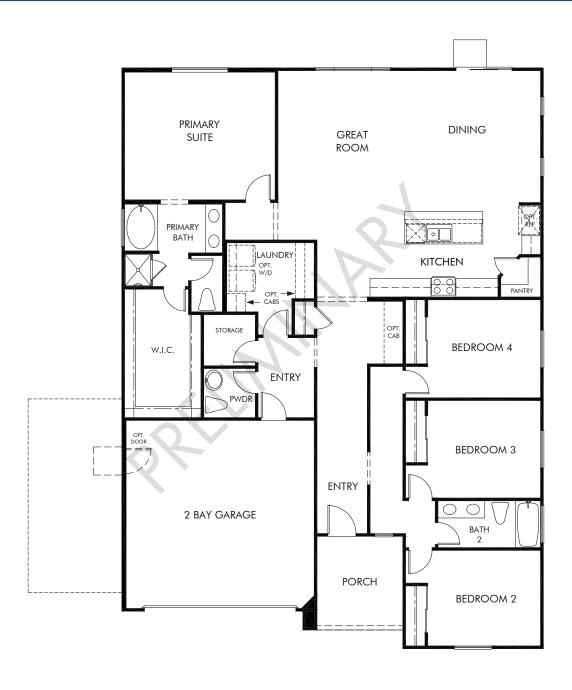

The Hideaway | The Estates | Residence 5
Approx. 2,176 sq. ft. | 4 Bed | 2.5 Bath | 2 Bay Garage | 1 Story

REV 03/22

## Third bay garage built on select homesites

Any floorplan and/or elevation rendering is an artist's conceptual rendering intended to provide a general overview, but any such rendering does not constitute actual plans and specifications for any home. Renderings and pictures are representative and may depict floorplans, elevations, options, upgrades, landscaping, and other features and amenities that are not included as part of all homes and/or may not be available for all lots and/or in all communities. Renderings may not be drawn to scale. Square footages and dimensions are approximate and may vary in construction and depending on the standard of measurement used, engineering and municipal requirements, or other site-specific conditions. Homes may be constructed with a floorplan that is the reverse of the floorplan rendering. Plans are copyrighted and/or otherwise subject to intellectual property rights of Meritage and/or others and cannot be reproduced or copied without Meritage's prior written consent. Plans and specifications, home features, and community information are subject to change, and homes to prior sale, at any time without notice or obligation. Pictures and other promotional materials are representative and may depict or contain floor plans, square footages, elevations, options, upgrades, landscaping, pool/spa, furnishings, appliances, and designer/decorator features and amenities that are not included as part of the home and/or may not be available in all communities. Not an offer or solicitation to sell real property, Offers to sell real property may only be made and assected at the sales center for individual Meritage Homes Corporation. © 2022 Meritage Homes Corporation. All rights reserved.