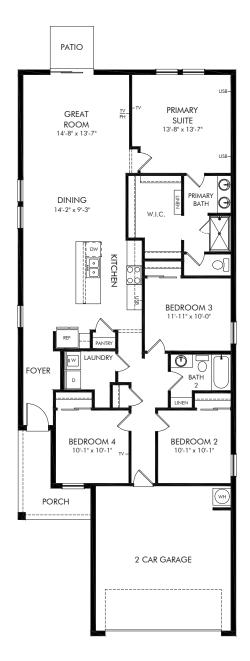

## Links Terrace | Olympic Approx. 1,687 sq. ft. | 4 Bed | 2 Bath | 2 Car Garage | 1 Story

## FLEX LIVING OPTIONS: Opt. Covered Lanai

Any floorplan and/or elevation rendering is an artist's conceptual rendering intended to provide a general overview, but any such rendering does not constitute actual plans and specifications for any home. Renderings and pictures are representative and may depict floorplans, elevations, options, upgrades, landscaping, and other features and amenities that are not included as part of all homes and/or may not be available for all lots and/or in all communities. Renderings may not be drawn to scale. Square footages and dimensions are approximate and may vary in construction and depending on the standard of measurement used, engineering and municipal requirements, or other site-specific conditions. Homes may be constructed with a floorplan that is the reverse of the floorplan rendering. Plans are copyrighted and/or otherwise subject to intellectual property rights of Meritage and/or others and canot be reproduced or copied without Meritage's prior written consent. Plans and specifications, home features, and community information are subject to change, and homes to prior sale, at any time without notice or obligation. Pictures and other promotional materials are representative and may depict or conitain floor plans, square footages, elevations, options, upgrades, landscaping, pool/spa, furnishings, appliances, and designer/decorator features and amenities. Not an offer or solicitation to sell real property. Offers to sell real property may only be made and accepted at the sales center for individual Meritage Homes Comparation. @C2024 Meritage Homes Corporation. @D204 Meritage Homes Corporation. Meritage Homes Corporation. Meritage Homes Corporation. @C2024 Meritage Homes Corporation. Meritage Homes Corporation. @C2024 Meritage Homes Corporation.