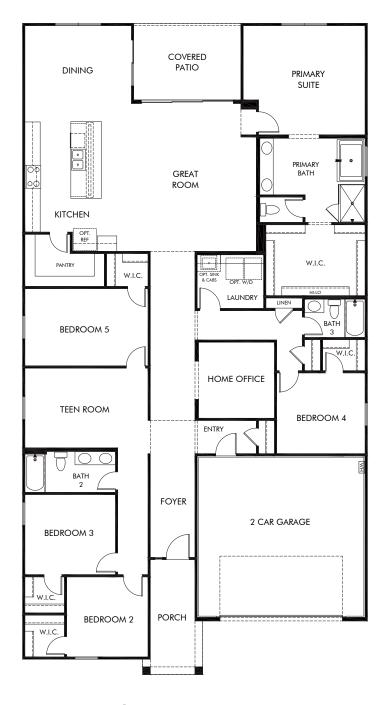

## San Tan Groves - Reserve Series | Sydney Approx. 2,926 sq. ft. | 5 Bed | 3 Bath | 2 Car Garage | 1 Story

REV 04/22

Any floorplan and/or elevation rendering is an artist's conceptual rendering intended to provide a general overview, but any such rendering does not constitute actual plans and specifications for any home. Renderings and pictures are representative and may depict floorplans, elevations, options, upgrades, landscaping, and other features and amenities that are not included as part of all homes and/or may not be available for all lots and/or in all communities. Renderings may not be drawn to scale. Square footages and dimensions are approximate and may vary in construction and depending on the standard of measurement used, engineering and municipal requirements, or other site-specific conditions. Homes may be constructed with a floorplan that is the reverse of the floorplan rendering. Plans are copyrighted and/or otherwise subject to intellectual property rights of Meritage and/or others and cannot be reproduced or copied without Meritage's prior written consent. Plans and specifications, home features, and community information are subject to change, and homes to prior sale, at any time without notice or obligation. Pictures and other promotional materials are representative and may depict or contain floor plans, square footages, elevations, options, upgrades, landscaping, pool/spa, furnishings, appliances, and designer/decorator features and amenities that are not included as part of the home and/or may not be available in all communities. Not an offer or solicitation to sell real property. Offers to sell real property may only be made and accepted at the sales center for individual Meritage Homes Corporation. ©2022 Meritage Homes Corporation, All rights reserved.