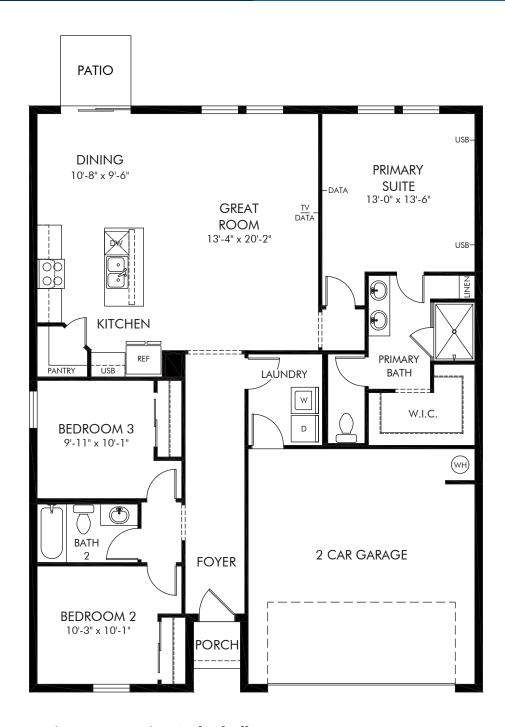

Lake Deer Estates - Signature Series | Bluebell Approx. 1,491 sq. ft. | 3 Bed | 2 Bath | 2 Car Garage | 1 Story

FLEX LIVING OPTIONS: Opt. Covered Lanai

Any floorplan and/or elevation rendering is an artist's conceptual rendering intended to provide a general overview, but any such rendering does not constitute actual plans and specifications for any home. Renderings and pictures are representative and may depict floorplans, elevations, options, upgrades, landscaping, and other features and amenities that are not included as part of all homes and/or may not be available for all lots and/or in all communities. Renderings may not be drawn to scales. Square footalages and dimensions are approximate and may vary in construction and depending on the standard of measurement used, engineering and municipal requirements, or other site-specific conditions. Homes may be constructed with a floorplan that is the reverse of the floorplan rendering. Plans are copyrighted and/or otherwise subject to intellectual property rights of Meritage and/or others and cannot be reproduced or copied without Meritage's prior written consent. Plans and specifications, home features, and community information are subject to change, and homes to prior sale, at any time without notice or obligation. Pictures and other promotional materials are representative and may depict or contain floor plans, square footages, elevations, options, upgrades, landscaping, pool/spa, furnishings, appliances, and designer/decorator features and amenities that are not included as part of the home and/or may not be available in all communities. Not an offer or solicitation to sell real property. Offers to sell real property may only be made and accepted at the sales center for individual Meritage Homes Corporation. © 2024 Meritage Homes Corporation. All rights reserved.