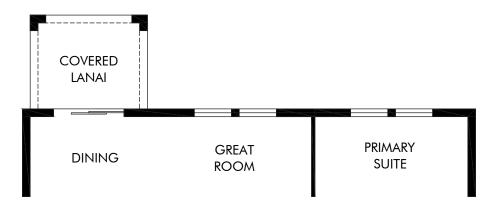

OPT. COVERED LANAI

Lake Deer Estates - Signature Series | Options
Approx. 1,491 sq. ft. | 3 Bed | 2 Bath | 2 Car Garage | 1 Story

FLEX LIVING OPTIONS: Opt. Covered Lanai

Any floorplan and/or elevation rendering is an artist's conceptual rendering intended to provide a general overview, but any such rendering does not constitute actual plans and specifications for any home. Renderings and pictures are representative and may depict floorplans, elevations, options, upgrades, landscaping, and other features and amenities that are not included as part of all homes and/or may not be available for all lots and/or in all communities. Renderings may not be drawn to scales. Square footalages and dimensions are approximate and may vary in construction and depending on the standard of measurement used, engineering and municipal requirements, or other site-specific conditions. Homes may be constructed with a floorplan that is the reverse of the floorplan rendering. Plans are copyrighted and/or otherwise subject to intellectual property rights of Meritage and/or others and cannot be reproduced or copied without Meritage's prior written consent. Plans and specifications, home features, and community information are subject to change, and homes to prior sale, at any time without notice or obligation. Pictures and other promotional materials are representative and may depict or contain floor plans, square footages, elevations, options, upgrades, landscaping, pool/spa, furnishings, appliances, and designer/decorator features and amenities that are not included as part of the home and/or may not be available in all communities. Not an offer or solicitation to sell real property. Offers to sell real property may only be made and accepted at the sales center for individual Meritage Homes Corporation. © 2024 Meritage Homes Corporation. All rights reserved.