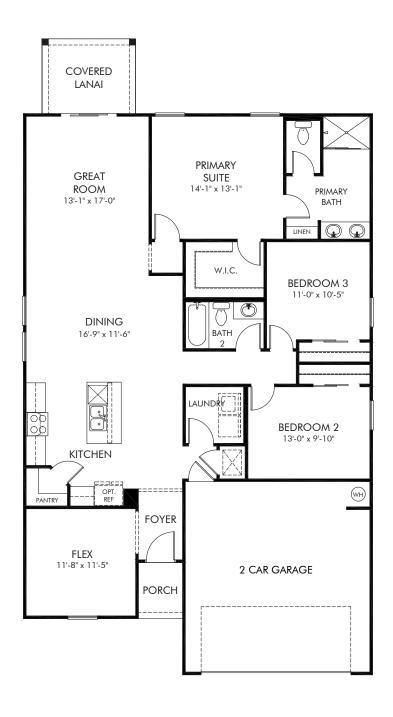

Flagler Village - Signature Series | Daphne Approx. 1,695 sq. ft. | 3 Bed | 2 Bath | 2 Car Garage | 1 Story

Any floorplan and/or elevation rendering is an artist's conceptual rendering intended to provide a general overview, but any such rendering does not constitute actual plans and specifications for any home. Renderings and pictures are representative and may depict floorplans, elevations, options, upgrades, landscaping, and other features and amenities that are not included as part of all homes and/or may not be available for all lots and/or in all communities. Renderings may not be drawn to scales, and any in construction and depending on the standard of measurement used, engineering and meniticipal requirements, or other site-specific conditions. Homes may be constructed with a floorplan that is the reverse of the floorplan rendering. Plans are copyrighted and/or otherwise subject to intellectual property rights of Meritage and/or others and cannot be reproduced or copied without Meritage's prior written consent. Plans and specifications, home features, and community information are subject to change, and homes to prior sale, at any time without notice or obligation. Pictures and other promotional materials are representative and may depict or contain floor plans, square footages, elevations, options, upgrades, landscaping, pool/spa, furnises, appliances, and designer/decorator features and amenities that are not included as part of the home and/or may not be available in all communities. Benefit and the property may only be made and accepted at the standard for energy-efficient homes®, and Life. Built. Built.