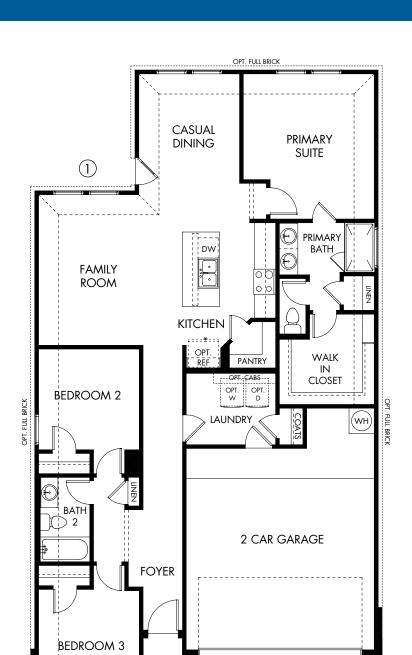

The Briscoe | Plan 820 | First Floor
Approx. 1,477 sq. ft. | 3 Bed | 2 Bath | 2-Car Garage | 1 Story

Rev 5-15-23 HOU 820 LN

Any floorplan and/or elevation rendering is an artist's conceptual rendering intended to provide a general overview, but any such rendering does not constitute actual plans and specifications for any home. Renderings and pictures are representative and may depict floorplans, elevations, options, upgrades, landscaping, and other features and amenities that are not included as part of all homes and/or may not be available for all lots and/or in all communities. Renderings may not be drawn to scale. Square footalages and dimensions are approximate and may vary in construction and depending on the standard of measurement used, engineering and municipal requirements, or other site-specific conditions. Homes may be constructed with a floorplan that is the reverse of the floorplan rendering. Plans are copyrighted and/or otherwise subject to intellectual property rights of Meritage and/or others and cannot be reproduced or copied without Meritage's prior written consent. Plans and specifications, home features, and community information are subject to change, and homes to prior sale, at any time without notice or obligation. Pictures and other promotional materials are representative and may depict or contain floor plans, square footages, elevations, options, upgrades, landscaping, pool/spa, furnishings, appliances, and designer/decorator features and amenities that are not included as part of the home and/or may not be available in all communities. Not an offer or solicitation to sell real property. Offers to sell real property may only be made and accepted at the sales center for individual Meritage Homes Corporation. ©2023 Meritage Homes Corporation. All rights reserved.