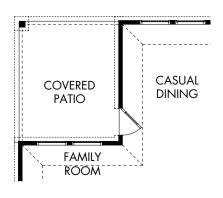

PORCH

(1) OPT. COVERED PATIO

The Briscoe | Plan 820 | Options
Approx. 1,477 sq. ft. | 3 Bed | 2 Bath | 2-Car Garage | 1 Story

FLEX LIVING OPTIONS: Opt. Covered Patio

Any floorplan and/or elevation rendering is an artist's conceptual rendering intended to provide a general overview, but any such rendering does not constitute actual plans and specifications for any home. Renderings and pictures are representative and may depict floorplans, elevations, options, upgrades, landscaping, and other features and amenities that are not included as part of all homes and/or may not be available for all lots and/or in all communities. Renderings may not be drawn to scale. Square footalages and dimensions are approximate and may vary in construction and depending on the standard of measurement used, engineering and municipal requirements, or other site-specific conditions. Homes may be constructed with a floorplan that is the reverse of the floorplan rendering. Plans are copyrighted and/or otherwise subject to intellectual property rights of Meritage and/or others and cannot be reproduced or copied without Meritage's prior written consent. Plans and specifications, home features, and community information are subject to change, and homes to prior sale, at any time without notice or obligation. Pictures and other promotional materials are representative and may depict or contain floor plans, square footages, elevations, options, upgrades, landscaping, pool/spa, furnishings, appliances, and designer/decorator features and amenities that are not included as part of the home and/or may not be available in all communities. Not an offer or solicitation to sell real property. Offers to sell real property may only be made and accepted at the sales center for individual Meritage Homes Corporation. ©2023 Meritage Homes Corporation. All rights reserved.