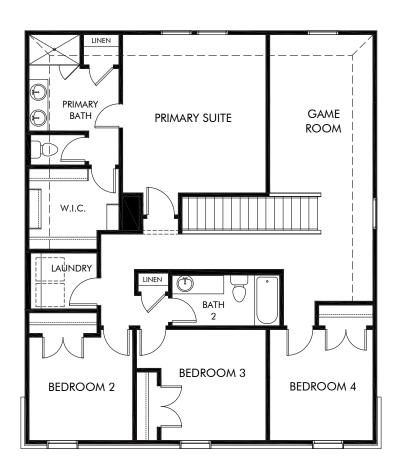

## Legendary Trails - Premier Series | The McCoy | Plan 860 | Second Floor 2,365 sq. ft. | 4 Bed | 2.5 Bath | 2 Car Garage | 2 Story

Any floorplan and/or elevation rendering is an artist's conceptual rendering intended to provide a general overview, but any such rendering does not constitute actual plans and specifications for any home. Renderings and pictures are representative and may depict floorplans, elevations, options, upgrades, landscaping, and other features and amenities that are not included as part of all homes and/or may not be available for all lots and/or in all communities. Renderings may not be drawn to scale. Any provided dimensions are approximate and actual dimensions may vary. Homes may be constructed with a floorplan that is the reverse of the floorplan rendering. Plans are copyrighted and/or otherwise subject to intellectual property rights of Meritage and/or others and cannot be reproduced or copied without Meritage's prior written consent. Plans and specifications, home features, and community information are subject to change, and homes to prior sale, at any time without notice or obligation. Additionally, deviations and variations may exist in any constructed home, including, without limitation: (i) substitution of materials and equipment of substantially equal or better quality; (ii) minor style, lot orientation, and color changes; (iii) minor variances in square footage and in room and space dimensions, and in window, door, utility outlet, and other improvement locations; (iv) changes as may be required by any state, federal, county, or local governmental authority in order to accommodate requested selections and/or options; and (v) value engineering and field changes.