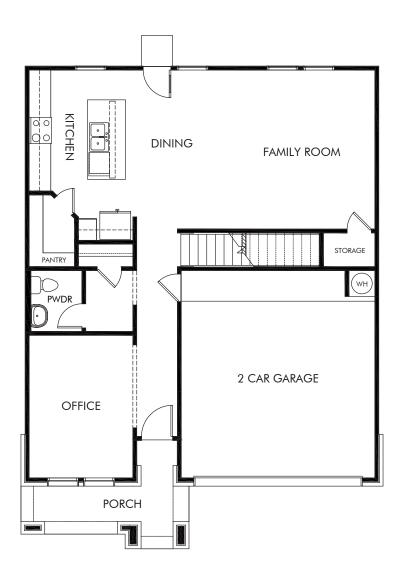

## Legendary Trails - Premier Series | The McCoy | Plan 860 | First Floor 2,365 sq. ft. | 4 Bed | 2.5 Bath | 2 Car Garage | 2 Story

Any floorplan and/or elevation rendering is an artist's conceptual rendering intended to provide a general overview, but any such rendering does not constitute actual plans and specifications for any home. Renderings and pictures are representative and may depict floorplans, Any inorpiant amove relevation relocating star arises conceptual relocating interiored to provide a general overview, out any social relocating obes not constitute actual plans and specifications to any from a picture sare experience and a picture sare approximate and actual dimensions, options, upgrades, landscaping, and other features and amenities that are not included as part of all homes and/or may not be available for all lots and/or in all communities. Renderings may not be drawn to scale. Any provided dimensions are approximate and actual dimensions may vary. Homes may be constructed with a floorplan that is the reverse of the floorplan rendering. Plans are copyrighted and/or otherwise subject to intellectual property rights of Meritage and/or others and cannot be reproduced or copied without Meritage's prior written consent. Plans and specifications, home features, and community information are subject to change, and homes to prior sale, at any time without notice or obligation. Additionally, deviations and variations may exist in any constructed home, including, without limitation: (i) substitution of materials and equipment of substantially equal or better quality; (ii) minor style, lot orientation, and color changes; (iii) minor variances in square footage and in room and space dimensions, and in window, door, utility outlet, and other improvement locations; (iv) changes as may be required by any state, federal, county, or local governmental authority in order to accommodate requested selections and/or options; and (v) value engineering and field changes.