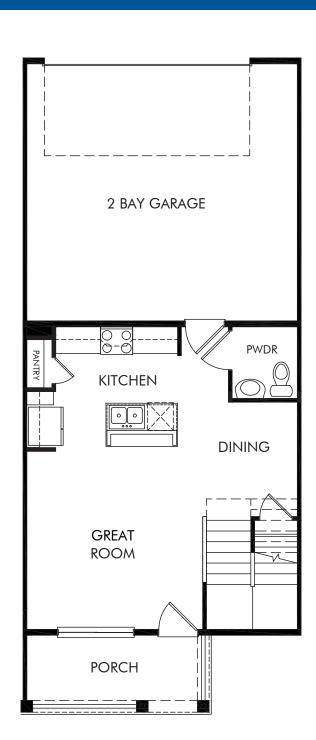

## Painted Prairie | The Brook | First Floor 1,428 sq. ft. | 3 Bed | 2.5 Bath | 2 Bay Garage | 2 Story

REV 09/20

Any floorplan and/or elevation rendering is an artist's conceptual rendering intended to provide a general overview, but any such rendering does not constitute actual plans and specifications for any home. Renderings and pictures are representative and may depict floorplans, elevations, options, upgrades, landscaping, and other features and amenities that are not included as part of all homes and/or may not be available for all lots and/or in all communities. Renderings may not be drawn to scale. Any provided dimensions are approximate and actual dimensions may vary. Homes may be constructed with a floorplan that is the reverse of the floorplan rendering. Plans are copyrighted and/or otherwise subject to intellectual property rights of Meritage and/or others and cannot be reproduced or copied without Meritage's prior written consent. Plans and specifications, home features, and community information are subject to change, and homes to prior sale, at any time without notice or obligation. Additionally, deviations and variations may exist in any constructed home, including, without limitation: (i) substitution of materials and equipment of substantially equal or better quality; (ii) minor style, lot orientation, and color changes; (iii) minor variances in square footage and in room and space dimensions, and in window, door, utility outlet, and other improvement locations; (iv) changes as may be required by any state, federal, county, or local governmental authority in order to accommodate requested selections and/or options; and (v) value engineering and field changes.