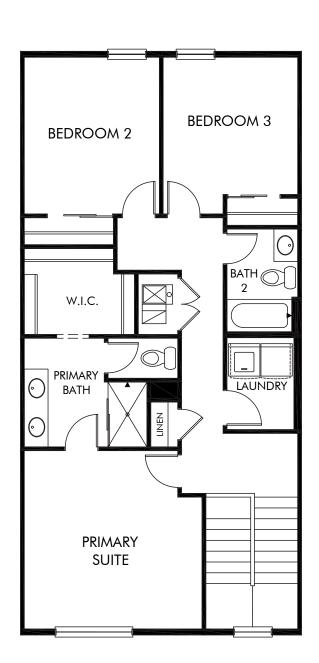

## Painted Prairie | The Brook | Second Floor 1,428 sq. ft. | 3 Bed | 2.5 Bath | 2 Bay Garage | 2 Story

REV 09/20

Any floorplan and/or elevation rendering is an artist's conceptual rendering intended to provide a general overview, but any such rendering does not constitute actual plans and specifications for any home. Renderings and pictures are representative and may depict floorplans, elevations, options, upgrades, landscaping, and other features and amenities that are not included as part of all homes and/or may not be available for all lots and/or in all communities. Renderings may not be drawn to scale. Any provided dimensions are approximate and actual dimensions may vary. Homes may be constructed with a floorplan that is the reverse of the floorplan rendering. Plans are copyrighted and/or otherwise subject to intellectual property rights of Meritage and/or others and cannot be reproduced or copied without Meritage's prior written consent. Plans and specifications, home features, and community information are subject to change, and homes to prior sale, at any time without notice or obligation. Additionally, deviations and variations may exist in any constructed home, including, without limitation: (i) substitution of materials and equipment of substantially equal or better quality; (ii) minor style, lot orientation, and color changes; (iii) minor variances in square footage and in room and space dimensions, and in window, door, utility outlet, and other improvement locations; (iv) changes as may be required by any state, federal, county, or local governmental authority in order to accommodate requested selections and/or options; and (v) value engineering and field changes.