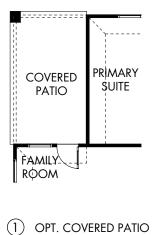

## The Hughes | Plan 841 | Options Approx. 2,012 sq. ft. | 4 Bed | 3 Bath | 2-Car Garage | 1 Story

## FLEX LIVING OPTIONS: Opt. Covered Patio

Any floorplan and/or elevation rendering is an artist's conceptual rendering intended to provide a general overview, but any such rendering does not constitute actual plans and specifications for any home. Renderings and pictures are representative and may depict floorplans, elevations, options, upgrades, landscaping, and other features and amenities that are not included as part of all homes and/or may not be available for all lots and/or in all communities. Renderings may not be drawn to scale. Square footages and dimensions are approximate and may vary in construction and depending on the standard of measurement used, engineering and municipal requirements, or other site-specific conditions. Homes may be constructed with a floorplan the floorplan requirement used, engineering and municipal requirements, or other site-specific conditions. Homes may be constructed with a floorplan the standard of measurement used, engineering and municipal requirements, or other site-specific conditions. Homes may be constructed with a floorplan the standard of measurement used, engineering and municipal requirements, or other site-specific conditions. Homes may be constructed with a floorplan the standard or diverse and cannot be reproduced or copied without Meritage's prior written consent. Plans and specifications, home features, and other promotional materials are representative and may depict or contain floor plans, square footages, elevations, options, upgrades, landscaping, pool/spa, furnishings, appliances, and designer/decorator features and amenities that are not included as part of the home and/or may not be available in all communities. Not an offer or solicitation to sell real property. Offers to sell real property may only be made and accepted at the sales center for individual Meritage Homes Corporation. @DO2 Meritage Homes Corporation. Minght reserved.