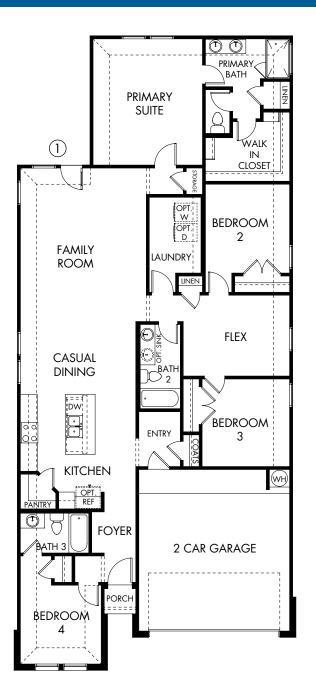

## The Hughes | Plan 841 | First Floor Approx. 2,012 sq. ft. | 4 Bed | 3 Bath | 2-Car Garage | 1 Story

Rev 5-15-23 HOU 841 LN

Any floorplan and/or elevation rendering is an artist's conceptual rendering intended to provide a general overview, but any such rendering does not constitute actual plans and specifications for any home. Renderings and pictures are representative and may depict floorplans, elevations, options, upgrades, landscaping, and other features and amenities that are not included as part of all homes and/or may not be available for all lots and/or in all communities. Renderings may not be drawn to scale. Square footages and dimensions are approximate and may vary in construction and depending on the standard of measurement used, engineering and municipal requirements, or other site-specific conditions. Homes may be constructed with a floorplan that is the reverse of the floorplan rendering. Plans are copyrighted and/or otherwise subject to intellectual property rights of Meritage and/or others and cannot be reproduced or copied without Meritage's prior written consent. Plans and specifications, home features, and community information are subject to change, and homes to prior sale, at any time without notice or obligation. Pictures and other promotional materials are representative and may depict or contain floor plans, square footages, elevations, options, upgrades, landscaping, pool/spa, furnishings, appliances, and designer/decorator features and amenities that are not included as part of the home and/or may not be available in all communities. Not an offer or solicitation to sell real property. Offers to sell real property may only be made and accepted at the sales center for individual Meritage Homes@, and Life. Built. Better.@ are registered trademarks of Meritage Homes Corporation. @2023 Meritage Homes Corporation. All rights reserved.