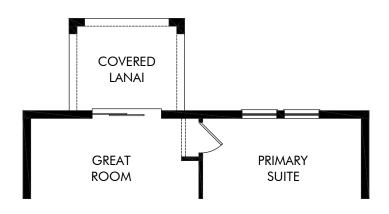

OPT. COVERED LANAI

Lake Deer Estates - Classic Series | Denali | Options Approx. 1,269 sq. ft. | 3 Bed | 2 Bath | 2 Car Garage | 1 Story

FLEX LIVING OPTIONS: Opt. Covered Lanai

Any floorplan and/or elevation rendering is an artist's conceptual rendering intended to provide a general overview, but any such rendering does not constitute actual plans and specifications for any home. Renderings and pictures are representative and may depict floorplans, elevations, options, upgrades, landscaping, and other features and amenities that are not included as part of all homes and/or may not be available for all lots and/or in all communities. Renderings may not be drawn to scales. Square footalages and dimensions are approximate and may vary in construction and depending on the standard of measurement used, engineering and municipal requirements, or other site-specific conditions. Homes may be constructed with a floorplan that is the reverse of the floorplan rendering. Plans are copyrighted and/or otherwise subject to intellectual property rights of Meritage and/or others and cannot be reproduced or copied without Meritage's prior written consent. Plans and specifications, home features, and community information are subject to change, and homes to prior sale, at any time without notice or obligation. Pictures and other promotional materials are representative and may depict or contain floor plans, square footages, elevations, options, upgrades, landscaping, pool/spa, furnishings, appliances, and designer/decorator features and amenities that are not included as part of the home and/or may not be available in all communities. Not an offer or solicitation to sell real property. Offers to sell real property may only be made and accepted at the sales center for individual Meritage Homes Corporation. © 2024 Meritage Homes Corporation. All rights reserved.