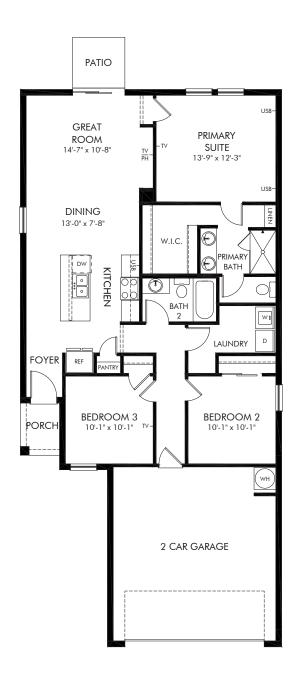

Lake Deer Estates - Classic Series | Denali Approx. 1,269 sq. ft. | 3 Bed | 2 Bath | 2 Car Garage | 1 Story

FLEX LIVING OPTIONS: Opt. Covered Lanai

Any floorplan and/or elevation rendering is an artist's conceptual rendering intended to provide a general overview, but any such rendering does not constitute actual plans and specifications for any home. Renderings and pictures are representative and may depict floorplans, elevations, options, upgrades, landscaping, and other features and amenities that are not included as part of all homes and/or may not be available for all lots and/or in all communities. Renderings may not be drawn to scale. Square footalges and dimensions are approximate and may vary in construction and depending on the standard of measurement used, engineering and municipal requirements, or other site-specific conditions. Homes may be constructed with a floorplan that is the reverse of the floorplan rendering. Plans are copyrighted and/or otherwise subject to intellectual property rights of Meritage and/or others and cannot be reproduced or copied without Meritage's prior written consent. Plans and specifications, home features, and community information are subject to change, and homes to prior sale, at any time without notice or obligation. Pictures and other promotional materials are representative and may depict or contain floor plans, square footages, elevations, options, upgrades, landscaping, pool/spa, furnishings, appliances, and designer/decorator features and amenities that are not included as part of the home and/or may not be available in all communities. Not an offer or solicitation to sell real property. Offers to sell real property may only be made and accepted at the sales canter for individual Meritage Homes Corporation. ©2024 Meritage Homes Corporation, All rights reserved.