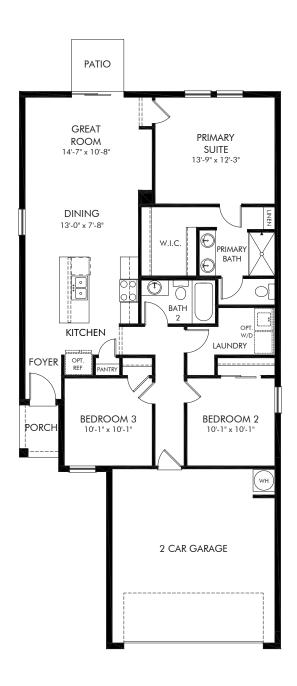

Stuart Crossing - Premier Series | Denali Approx. 1,269 sq. ft. | 3 Bed | 2 Bath | 2 Car Garage | 1 Story

REV 10/23

Any floorplan and/or elevation rendering is an artist's conceptual rendering intended to provide a general overview, but any such rendering does not constitute actual plans and specifications for any home. Renderings and pictures are representative and may depict floorplans, elevations, options, upgrades, landscaping, and other features and amenities that are not included as part of all homes and/or may not be available for all lots and/or in all communities. Renderings may not be drawn to scale. Square footalges and dimensions are approximate and may vary in construction and depending on the standard of measurement used, engineering and municipal requirements, or other site-specific conditions. Homes may be constructed with a floorplan that is the reverse of the floorplan rendering. Plans are copyrighted and/or otherwise subject to intellectual property rights of Meritage and/or others and cannot be reproduced or copied without Meritage's prior written consent. Plans and specifications, home features, and community information are subject to change, and homes to prior sale, at any time without notice or obligation. Pictures and other promotional materials are representative and may depict or contain floor plans, square footages, elevations, options, upgrades, landscaping, pool/spa, furnishings, appliances, and designer/decorator features and amenities that are not included as part of the home and/or may not be available in all communities. Not an offer or solicitation to sell real property. Offers to sell real property may only be made and accepted at the sales center for individual Meritage Homes Corporation. ©2023 Meritage Homes Corporation. All rights reserved.