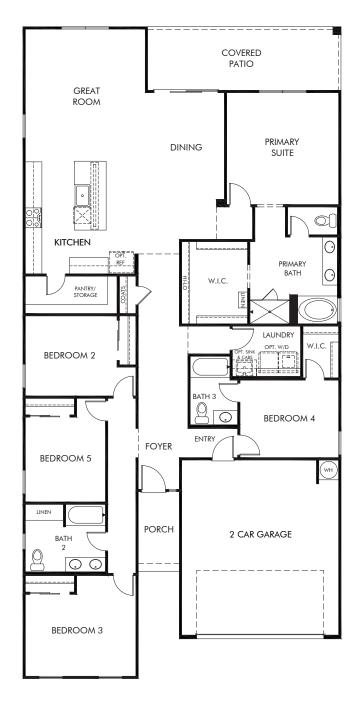

The Trails - Estate Series | Avery
Approx. 2,406 sq. ft. | 5 Bed | 3 Bath | 2 Car Garage | 1 Story

REV 01/22

Any floorplan and/or elevation rendering is an artist's conceptual rendering intended to provide a general overview, but any such rendering does not constitute actual plans and specifications for any home. Renderings and pictures are representative and may depict floorplans, elevations, options, upgrades, landscaping, and other features and amenities that are not included as part of all homes and/or may not be available for all lots and/or in all communities. Renderings may not be drawn to scale. Square footages and dimensions are approximate and may vary in construction and depending on the standard of measurement used, engineering and municipal requirements, or other site-specific conditions. Homes may be constructed with a floorplan that is the reverse of the floorplan rendering. Plans are copyrighted and/or otherwise subject to intellectual property rights of Meritage and/or others and cannot be reproduced or copied without Meritage's prior written consent. Plans and specifications, home features, and community information are subject to change, and homes to prior sale, at any time without notice or obligation. Pictures and other promotional materials are representative and may depict or contain floor plans, square footages, elevations, options, upgrades, landscaping, pool/spa, furnishings, appliances, and designer/decorator features and amenities that are not included as part of the home and/or may not be available in all communities. Not an offer or solicitation to sell real property, Offers to sell real property may only be made and accepted at the sales center for individual Meritage Homes Corporation. © 2022 Meritage Homes Corporation, All rights reserved.