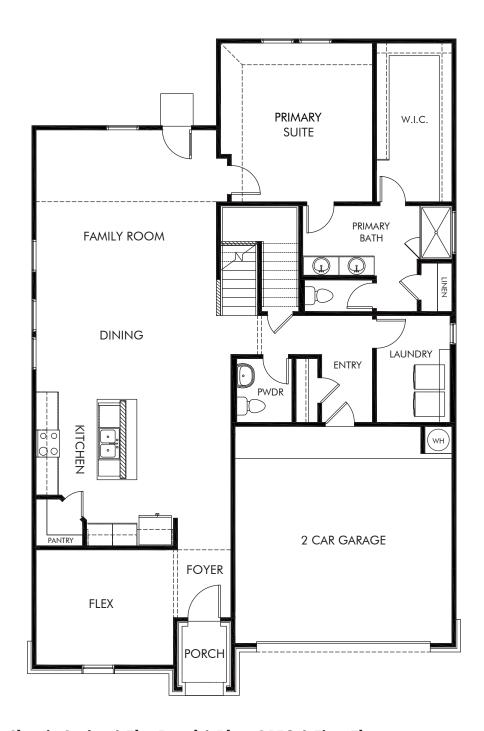

## Arcadia Ridge - Classic Series | The Pearl | Plan C452 | First Floor 2,736 sq. ft. | 4 Bed | 2.5 Bath | 2 Car Garage | 2 Story

REV 06/20 SAN LN

Any floorplan and/or elevation rendering is an artist's conceptual rendering intended to provide a general overview, but any such rendering does not constitute actual plans and specifications for any home. Renderings and pictures are representative and may depict floorplans, elevations, options, upgrades, landscaping, and other features and amenities that are not included as part of all homes and/or may not be available for all lots and/or in all communities. Renderings may not be drawn to scale. Any provided dimensions are approximate and actual dimensions may vary. Homes may be constructed with a floorplan that is the reverse of the floorplan rendering. Plans are copyrighted and/or otherwise subject to intellectual property rights of Meritage and/or others and cannot be reproduced or copied without Meritage's prior written consent. Plans and specifications, home features, and community information are subject to change, and homes to prior sale, at any time without notice or obligation. Additionally, deviationally, deviationally, deviations and variations may exist in any constructed home, including, without limitation: (i) substitution of materials and equipment of substantially equal or better quality; (ii) minor style, lot orientation, and color changes; (iii) minor variances in square footage and in room and space dimensions, and in window, door, utility outlet, and other improvement locations; (iv) changes as may be required by any state, federal, county, or local governmental authority in order to accommodate requested selections and/or options; and (iv) value engineering and field changes.