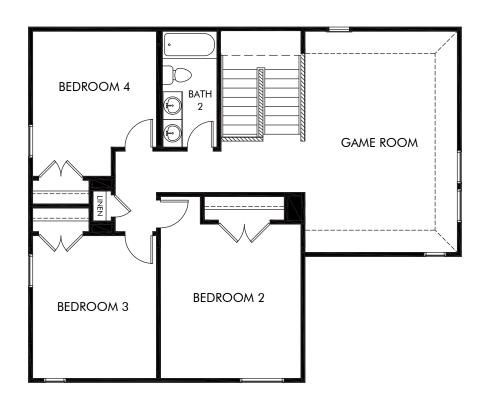

## Arcadia Ridge - Classic Series | The Pearl | Plan C452 | Second Floor 2,736 sq. ft. | 4 Bed | 2.5 Bath | 2 Car Garage | 2 Story

REV 06/20 SAN LN

Any floorplan and/or elevation rendering is an artist's conceptual rendering intended to provide a general overview, but any such rendering does not constitute actual plans and specifications for any home. Renderings and pictures are representative and may depict floorplans, elevations, options, upgrades, landscaping, and other features and amenities that are not included as part of all homes and/or may not be available for all lots and/or in all communities. Renderings may not be drawn to scale. Any provided dimensions are approximate and actual dimensions may vary. Homes may be constructed with a floorplan that is the reverse of the floorplan rendering. Plans are copyrighted and/or otherwise subject to intellectual property rights of Meritage and/or others and cannot be reproduced or copied without Meritage's prior written consent. Plans and specifications, home features, and community information are subject to change, and homes to prior sale, at any time without notice or obligation. Additionally, deviations and variations may exist in any constructed home, including, without limitation: (i) substitution of materials and equipment of substantially equal or better quality; (ii) minor style, lot orientation, and color changes; (iii) minor variances in square footage and in room and space dimensions, and in window, door, utility outlet, and other improvement locations; (iv) changes as may be required by any state, federal, county, or local governmental authority in order to accommodate requested selections and/or options; and (v) value engineering and field changes.